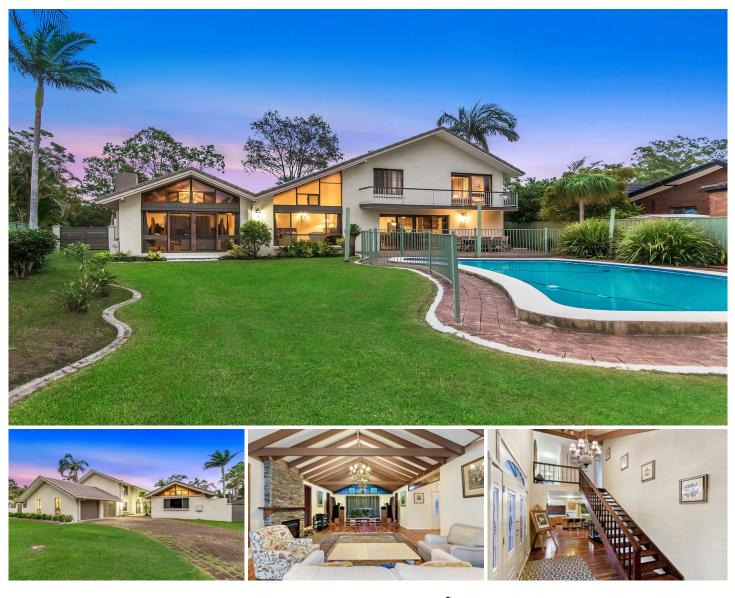

## Big, Bold and Beautiful

A gorgeous home on a large 1103m2 allotment on a prestigious road known by the locals as Alison Circuit. A quiet no-through road with a children's play ground and some of the best homes in the area.

This four bedroom, two and a half bathroom home features high cathedral ceilings, real fire place, real timber flooring, a large salt water pool and loads of yard for children and pets.

Potential to build a granny flat for an extra income stream subject to council approval.

Features at a glance: ? Close to Emmanuel College 4 🛤 2 🏪 2 🚘

| Price     | : \$ 853,000  |
|-----------|---------------|
| Land Size | : 1103 sqm    |
| View      | : https://www |

: https://www.astras.com.au/sale/qld/gold-coa st/carrara/residential/house/6229822