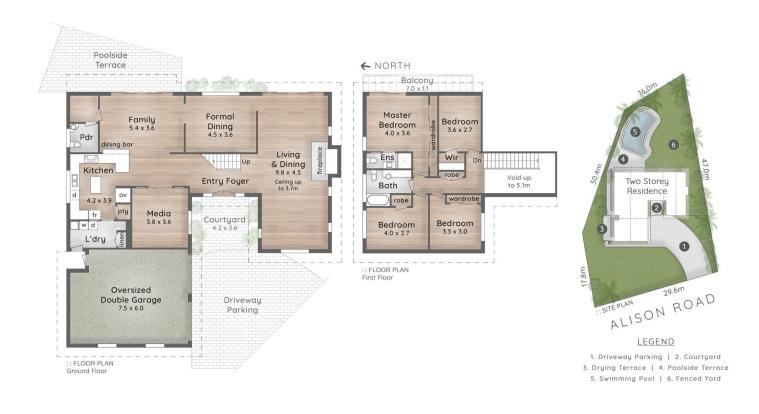

Oresti Astras 07 5593 2038

Christine Demchenko 07 5593 2038

| 153 Alison Road CARRARA     | I 🗖 1,103m²                                                                                                                                                                          | 📇 4 Bed + Media                               | 🖆 2 Bath + Powder                             | 2 Car + Off-Street                        |
|-----------------------------|--------------------------------------------------------------------------------------------------------------------------------------------------------------------------------------|-----------------------------------------------|-----------------------------------------------|-------------------------------------------|
| ASTRAS<br>prestige property |                                                                                                                                                                                      | Internal 287n                                 | n²   Balcony 7m²   To                         | tal 294m² or 32 Squares<br>Courtyard 15m² |
| Oresti Astras 0412 725 047  | No permission is given to use or alter this Floor Plan with<br>fonts, background, colours and terminology has been origi<br>design. All measurements are subject to survey & individ | nally created by PDC and is subject to strict | copyright. No ownership is taken for building | nuredesign plans for                      |