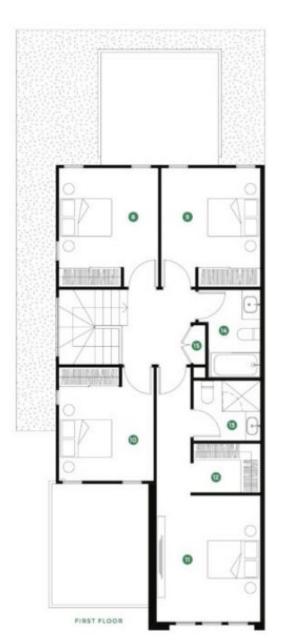

## Terrace Type A-L

| Key         |                  |                   |                  | Living Areas    |                  | Other Areas |     |
|-------------|------------------|-------------------|------------------|-----------------|------------------|-------------|-----|
| LIVING AREA | S GARAGE/CARPORT | 9 BEDROOM THREE   | 13 ENSUITE       | GROUND FLOOR    | 78m²             | BEDROOMS    |     |
| DINING AREA | 6 LAUNDRY        | 10 BEDROOM FOUR   | 14 BATHROOM      | FIRST FLOOR     | 78m²             | BATHROOMS   | 2.1 |
| S KITCHEN   | 7 POWDER ROOM    | 11 MASTER BEDROOM | 15 LINEN STORAGE | PATIO / CARPORT | 29m <sup>2</sup> | CAR         | 13  |
| MAIN ENTRY  | B BEDROOM TWO    | 12 WALK-IN ROBE   | 16 COVERED PATIO | TOTAL AREA      | 175m²            |             |     |