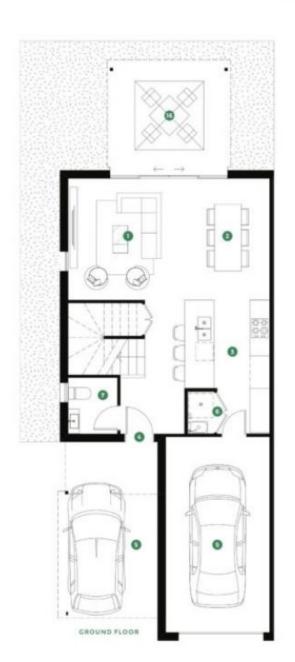

## Terrace Type A-L

| Key         |                  |                   |                  | Living Areas    |                  | Other Areas |     |
|-------------|------------------|-------------------|------------------|-----------------|------------------|-------------|-----|
| LIVING AREA | S GARAGE/CARPORT | 9 BEDROOM THREE   | 13 ENSUITE       | GROUND FLOOR    | 78m²             | BEDROOMS    |     |
| DINING AREA | 6 LAUNDRY        | 10 BEDROOM FOUR   | 14 BATHROOM      | FIRST FLOOR     | 78m²             | BATHROOMS   | 2.1 |
| S KITCHEN   | 7 POWDER ROOM    | 11 MASTER BEDROOM | 15 LINEN STORAGE | PATIO / CARPORT | 29m <sup>2</sup> | CAR         | 13  |
| MAIN ENTRY  | B BEDROOM TWO    | 12 WALK-IN ROBE   | 16 COVERED PATIO | TOTAL AREA      | 175m²            |             |     |