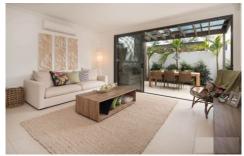

## 65 The Garden Way Robina QLD

This city-style terrace home (built in October 2013) offers sophisticated contemporary living in a central location. Paddington Terraces at Robina features striking architectural design with three bedrooms and a media/study complete with:

- Stone bench kitchen/bathrooms
- Stacking doors with crimsafe screens
- Landscaped garden
- Air-conditioning in living and master bedroom
- Mezzanine study area
- Private courtyard
- Quality appliances, fittings and finishes
- Single lock up garage, plus parking for one car in the driveway