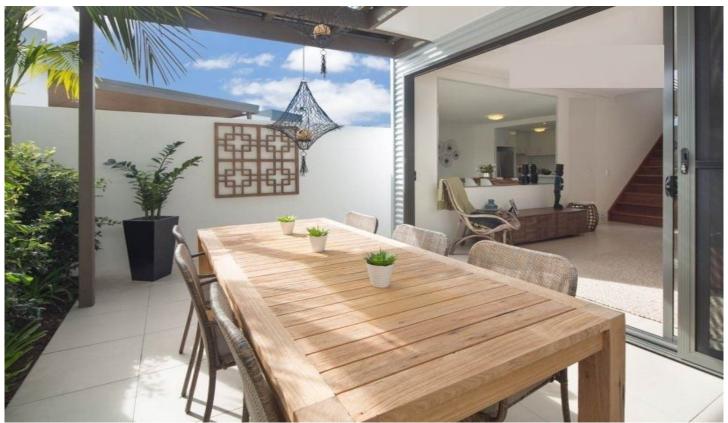

## 65 The Garden Way Robina QLD

This city-style terrace home (built in October 2013) offers sophisticated contemporary living in a central location. Paddington Terraces at Robina features striking architectural design with three bedrooms and a media/study complete with:

- Stone bench kitchen/bathrooms
- Stacking doors with crimsafe screens
- Landscaped garden
- Air-conditioning in living and master bedroom
- Mezzanine study area
- Private courtyard
- Quality appliances, fittings and finishes
- Single lock up garage, plus parking for one car in the driveway