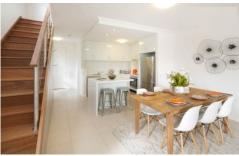

## 65 The Garden Way Robina QLD

This city-style terrace home (built in October 2013) offers sophisticated contemporary living in a central location. Paddington Terraces at Robina features striking architectural design with three bedrooms and a media/study complete with:

- Stone bench kitchen/bathrooms
- Stacking doors with crimsafe screens
- Landscaped garden
- Air-conditioning in living and master bedroom
- Mezzanine study area
- Private courtyard
- Quality appliances, fittings and finishes
- Single lock up garage, plus parking for one car in the driveway