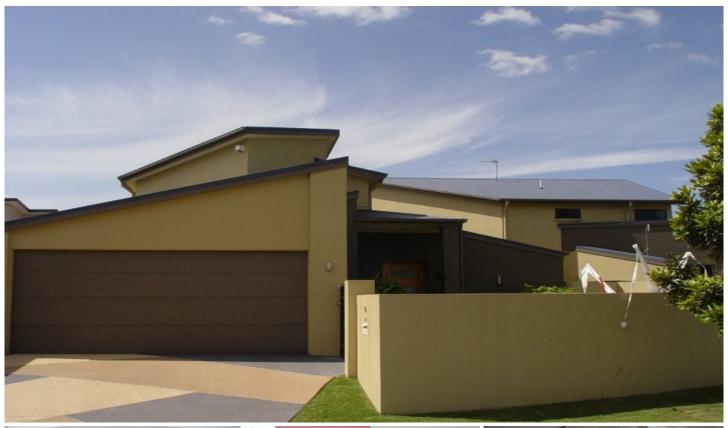

## 1/6 Silvermaple ROBINA QLD

Architecturally designed, detailed and craftsman built, this duplex is more like an individual house as there are no common walls with your neighbour and no body corporate. This three bedroom plus study nook home features a lavish kitchen complete with a colour integrated dishwasher, large five burner gas stove, ducted stainless steel canopy range hood and granite tops. Quality bathrooms reserved for more expensive homes complete the quality inclusions throughout the home.

Low maintenenace gardens with black pavers and polished stones flow out from the covered outdoor entertaining areas with power and gas fittings for your Barbie. Other features include back to base security, Robin Hood Ironing centre, Vacuumaid, air conditioning, Luxaflex blinds with blockout, huge ensuite with large spa, double glazed windows, surge arrestor, and close to all facilities.