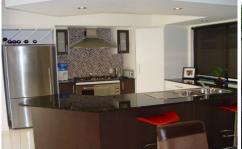

## 1/6 Silvermaple ROBINA QLD

Architecturally designed, detailed and craftsman built, this duplex is more like an individual house as there are no common walls with your neighbour and no body corporate. This three bedroom plus study nook home features a lavish kitchen complete with a colour integrated dishwasher, large five burner gas stove, ducted stainless steel canopy range hood and granite tops. Quality bathrooms reserved for more expensive homes complete the quality inclusions throughout the home.