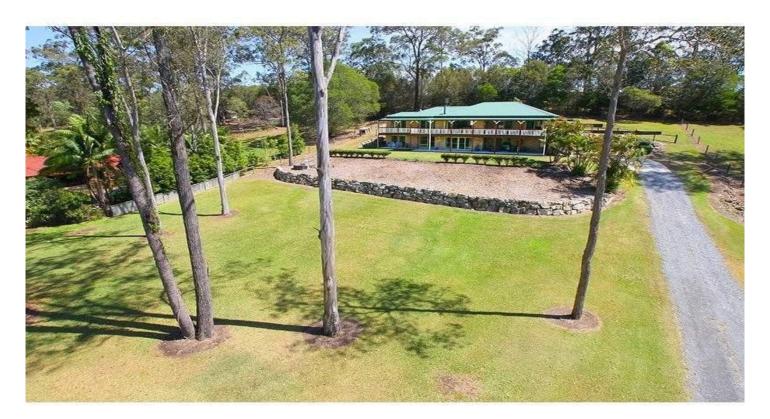

## 21 Venn Court MOUNT NATHAN QLD

This superbly built Queenslander commands the prime position of this acreage lot of 4100m2 and thats exactly where it sits.

This 11 year old home of 5 bedrooms had been built to the highest standards that these fussy owners knew a true Queenslander deserved, and they did it perfectly. It consists of 4 large bedrooms on the main level of the home with another large bedroom on the lower level that could accommodate an extended family or the eldest child. The lower level also has a large rumpus room that could house all of the childrens belongings or all of the big boys toys.

## 5 🗀 3 🔓 2 🖨

Price : \$ 720,000 Land Size : 4100 sqm

View : https://www.astras.com.au/sale/qld/gold-coa st/mount-nathan/residential/house/6283778

st/mount-nathan/residential/nouse/6263776

Land 4,100m² | 4 Bedrooms | 2 Bathrooms | 2 Car Garage