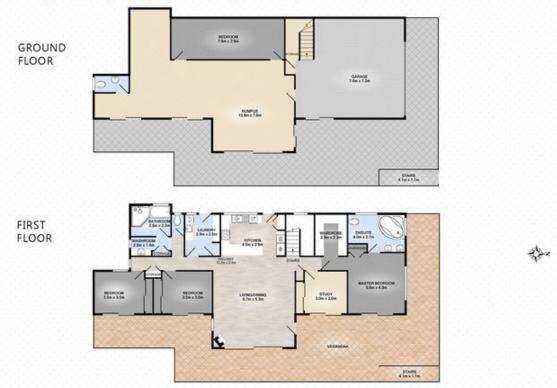

## 21 Venn Court MOUNT NATHAN QLD

This superbly built Queenslander commands the prime position of this acreage lot of 4100m2 and thats exactly where it sits.

This 11 year old home of 5 bedrooms had been built to the highest standards that these fussy owners knew a true Queenslander deserved, and they did it perfectly. It consists of 4 large bedrooms on the main level of the home with another large bedroom on the lower level that could accommodate an extended family or the eldest child. The lower level also has a large rumpus room that could house all of the childrens belongings or all of the big boys toys.

The main living area has spotted gum polished timber floors, a combustion fire for those crisp winter days and the timber kitchen is perfectly matched with granite bench tops. This home also has the creature comforts of ducted air

## 5 🗀 3 🔓 2 🖨

Price : \$ 720,000 Land Size : 4100 sqm

View : https://www.astras.com.au/sale/qld/gold-coa st/mount-nathan/residential/house/6283778

st/mount-nathan/residential/nouse/6263776

Land 4,100m² | 4 Bedrooms | 2 Bathrooms | 2 Car Garage

Michael Sutton | 0412 936 043

Internal Area Approx 320m² | External Covered Area Approx 150m² | Total Area Approx 470m²