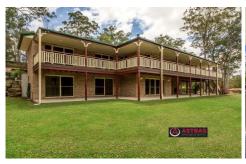

## 21 Venn Court MOUNT NATHAN QLD

This superbly built Queenslander commands the prime position of this acreage lot of 4100m2 and thats exactly where it sits.

This 11 year old home of 5 bedrooms had been built to the highest standards that these fussy owners knew a true Queenslander deserved, and they did it perfectly. It consists of 4 large bedrooms on the main level of the home with another large bedroom on the lower level that could accommodate an extended family or the eldest child. The lower level also has a large rumpus room that could house all of the childrens belongings or all of the big boys toys.

## 5 🗀 3 🔓 2 🖨

Price : \$ 720,000 Land Size : 4100 sqm

View : https://www.astras.com.au/sale/qld/gold-coa st/mount-nathan/residential/house/6283778

st/mount-nathan/residential/nouse/6263776

Land 4,100m² | 4 Bedrooms | 2 Bathrooms | 2 Car Garage