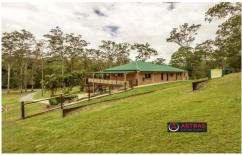

## 21 Venn Court MOUNT NATHAN QLD

This superbly built Queenslander commands the prime position of this acreage lot of 4100m2 and thats exactly where it sits.

This 11 year old home of 5 bedrooms had been built to the highest standards that these fussy owners knew a true Queenslander deserved, and they did it perfectly. It consists of 4 large bedrooms on the main level of the home with another large bedroom on the lower level that could accommodate an extended family or the eldest child. The lower level also has a large rumpus room that could house all of the childrens belongings or all of the big boys toys.

## 5 🗀 3 🔓 2 🖨

Price : \$ 720,000 Land Size : 4100 sqm

View : https://www.astras.com.au/sale/qld/gold-coa st/mount-nathan/residential/house/6283778

st/mount-nathan/residential/nouse/6263776

Land 4,100m² | 4 Bedrooms | 2 Bathrooms | 2 Car Garage