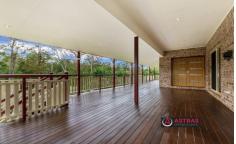

The main living area has spotted gum polished timber floors, a combustion fire for those crisp winter days and the timber kitchen is perfectly matched with granite bench tops. This home also has the creature comforts of ducted air