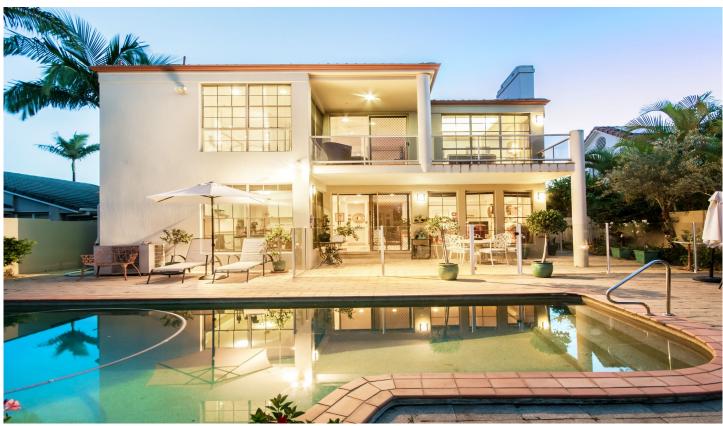

## 15 Meadowview Drive Carrara QLD

This executive home located in the secure Meadowview Estate is within walking distance to Palm Meadows Golf Course, Emmanuelle College and Emerald Lakes.

Master bedroom with parents retreat with open fireplace, balcony overlooking pool and lake, ensuite behind king size bedroom with spa bath, double vanities, shower and separate toilet and walk-in robes.

The kitchen opens onto the family meals area which overlooks the pool and the informal living room with open fire place.

Also downstairs is the home office with a coffered ceiling, fully tiled bathroom and the formal living room with open fire place and dining room with adjacent wet bar and wine storage room.

4 🕒 3 📛 2 🖨

**Price** : \$ 880,000 **Land Size** : \$15 sqm

View: https://www.astras.com.au/sale/qld/gold-coa

st/carrara/residential/house/6283810

John Whiteway 07 5593 2038

4 Bedrooms | 3 Bathrooms | 2 Car Garage Block 915m² | Total approx floor area 445m²