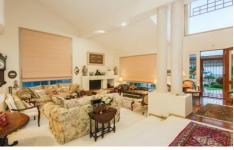

The kitchen opens onto the family meals area which overlooks the pool and the informal living room with open fire place.

Also downstairs is the home office with a coffered ceiling, fully tiled bathroom and the formal living room with open fire place and dining room with adjacent wet bar and wine storage room.