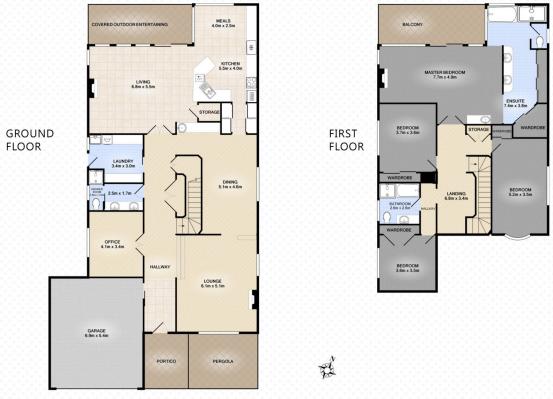

## 15 Meadowview Drive Carrara QLD

This executive home located in the secure Meadowview Estate is within walking distance to Palm Meadows Golf Course, Emmanuelle College and Emerald Lakes.

Master bedroom with parents retreat with open fireplace, balcony overlooking pool and lake, ensuite behind king size bedroom with spa bath, double vanities, shower and separate toilet and walk-in robes.

The kitchen opens onto the family meals area which overlooks the pool and the informal living room with open fire place.

Also downstairs is the home office with a coffered ceiling, fully tiled bathroom and the formal living room with open fire place and dining room with adjacent wet bar and wine storage room.

4 🕒 3 📛 2 🖨

**Price** : \$ 880,000 **Land Size** : \$15 sqm

View: https://www.astras.com.au/sale/qld/gold-coa

st/carrara/residential/house/6283810

John Whiteway 07 5593 2038

4 Bedrooms | 3 Bathrooms | 2 Car Garage Block 915m² | Total approx floor area 445m²