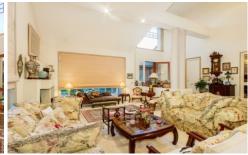

The kitchen opens onto the family meals area which overlooks the pool and the informal living room with open fire place.

Also downstairs is the home office with a coffered ceiling, fully tiled bathroom and the formal living room with open fire place and dining room with adjacent wet bar and wine storage room.