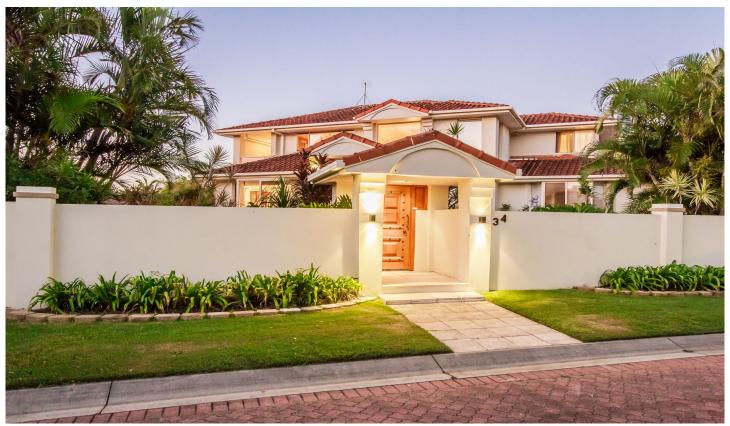

## 34 Meadowview Drive Carrara QLD

"Meadowview Estate" Palm Meadows is a magnificent golf course estate at the centre of the Gold Coast. Close to schools, both public and private such as All Saints, Emmanuel College and St Vincent's Primary, local shopping centre, Robina Town Centre and Emerald Lakes restaurants yet only ten minutes to the beaches and shopping at Broadbeach.

If you are looking for something excitingly different with privacy and location of prime importance you must inspect

4 🚐 3 🔓 2 🖨

**Price** : \$ 765,000 **Land Size** : 708 sgm

View : https://www.astras.com.au/sale/qld/gold-coa

st/carrara/residential/house/6283813

John Whiteway 07 5593 2038

Land 708m² | 4 Bedrooms | 3 Bathrooms | 1 Powder room | 2 Car Garage Total Floor Area Approx 330m²

John Whiteway | 0439 755 383

REAL ESTATE FLOOR PLANS | houseguru.com.au