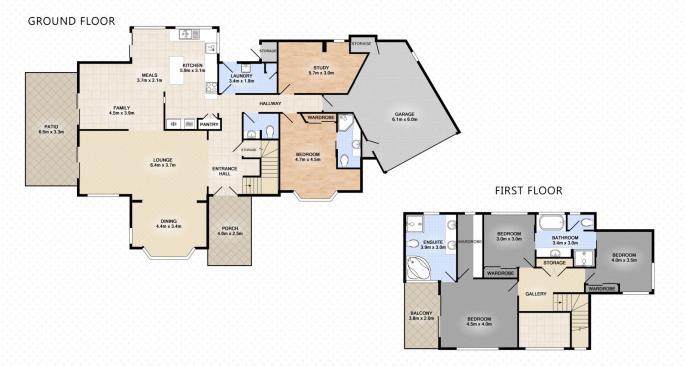

The home is an ideal family residence with 4 generous bedrooms, 3 bathrooms and powder room. From the two storey entry foyer you flow into the formal living and dining rooms, with the chefs kitchen and tiled family room leading to the paved outdoor entertaining areas, with private in-ground pool and easy care landscaped gardens.

st/carrara/residential/house/6283813

John Whiteway 07 5593 2038

Land 708m² | 4 Bedrooms | 3 Bathrooms | 1 Powder room | 2 Car Garage Total Floor Area Approx 330m²

John Whiteway | 0439 755 383

REAL ESTATE FLOOR PLANS | houseguru.com.au

Whilst every attempt has been made to ensure the accuracy of the floor plan contained here, measurements of doors, windows, rooms and any other items are approximate and no responsibility is taken for error, omission or mis-statement. This plan is for illustrative purposes only and should only be used as such by any prospective purchaser. The services systems and appliances shown have not been tested and no guarantee as to their operability or efficiency can be given. Made with Metropic 2015