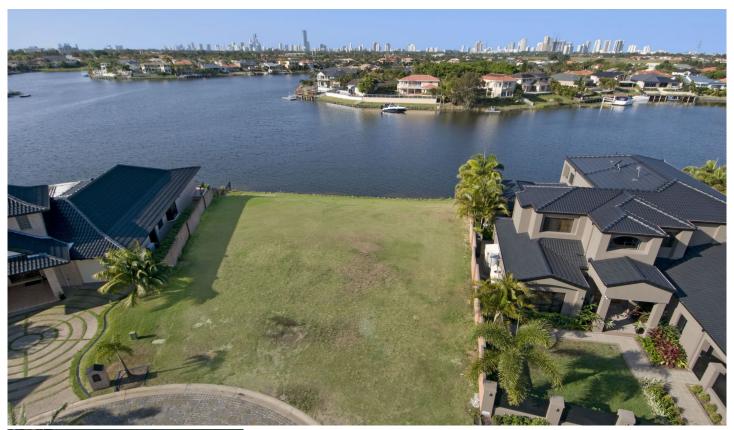

## 6 Clear Water Bay Avenue Clear Island Waters QLD

Spectacular to say the least, large 982m² level allotment with views to the lights at Surfers and Broadbeach.

Situated in the highly sought after security estate Clear Water Bay, this allotment has the luxury of 33m² waterfrontage and features some of the widest water views available on the Gold Coast. Surrounded by prestige waterfront mansions, you are in good company.

An added bonus is that the body corporate fees are only \$25 per week making this one of the lowest priced fees of any waterfront security estates on the Gold Coast.

With land in limited supply, the opportunity to build a brand new home is becoming less and less. Build the home of your dreams. Call today. **Price** : \$ 1,400,008 **Land Size** : 982 sqm