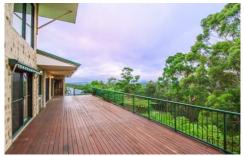

- ? 135 squares, high ceilings, timber floors
- ? 50m2 road frontage
- ? Two fireplaces, 2 kitchens, 2 dining, 2 formal living
- ? Air-conditioning
- ? Elevated position with hinterland views

Disclaimer: In the preparation of this document, we have