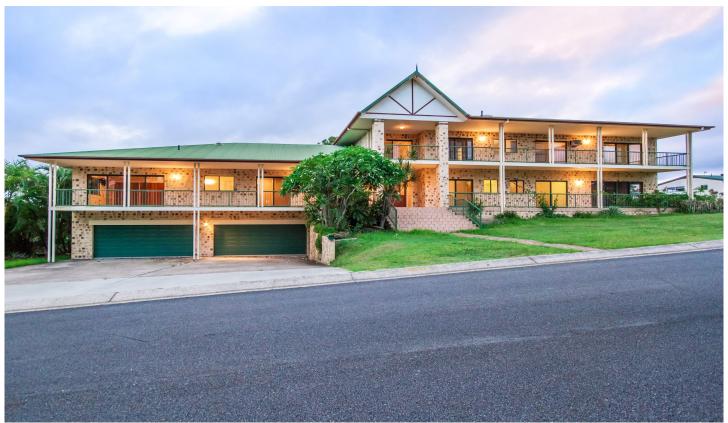

## 26-28 The Pinnacle Worongary QLD

MASSIVE HOME, MASSIVE VALUE

It doesn't get any better than this large 6,654m2 allotment with plenty of room for children to explore.

Perfect for the largest of families with 9 bedrooms plus study, 7 bathrooms plus 2 powder rooms, two kitchens, workshops and four car garage. Refer to floor plan. This home is ready for dual living now.

- ? 135 squares, high ceilings, timber floors
- ? 50m2 road frontage
- ? Two fireplaces, 2 kitchens, 2 dining, 2 formal living
- ? Air-conditioning
- ? Elevated position with hinterland views

Disclaimer: In the preparation of this document, we have

Block Size:  $6654m^2$  | 9 Bedrooms + Study | 7 Bathrooms + 2 Powder | 4 Car Internal  $773m^2$  | External  $478m^2$  | Total  $1251m^2$  or 135 Squares

Oresti Astras | 0412 725 047