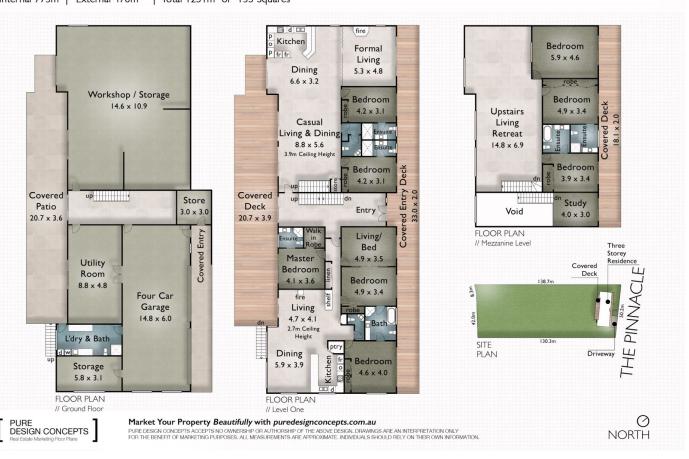

## 26-28 The Pinnacle Worongary QLD

MASSIVE HOME, MASSIVE VALUE

It doesn't get any better than this large 6,654m2 allotment with plenty of room for children to explore.

Perfect for the largest of families with 9 bedrooms plus study, 7 bathrooms plus 2 powder rooms, two kitchens, workshops and four car garage. Refer to floor plan. This home is ready for dual living now.

- ? 135 squares, high ceilings, timber floors
- ? 50m2 road frontage
- ? Two fireplaces, 2 kitchens, 2 dining, 2 formal living
- ? Air-conditioning
- ? Elevated position with hinterland views

Disclaimer: In the preparation of this document, we have

9 📭 7 🖺 4 😭

Price : \$ 762,500 Building Size : 1251 sqm

Land Size : 6654 sqm View : https://www

: https://www.astras.com.au/sale/qld/gold-coast/worongary/residential/house/6283

819

Oresti Astras 07 5593 2038

Block Size:  $6654m^2$  | 9 Bedrooms + Study | 7 Bathrooms + 2 Powder | 4 Car Internal  $773m^2$  | External  $478m^2$  | Total  $1251m^2$  or 135 Squares

Oresti Astras | 0412 725 047