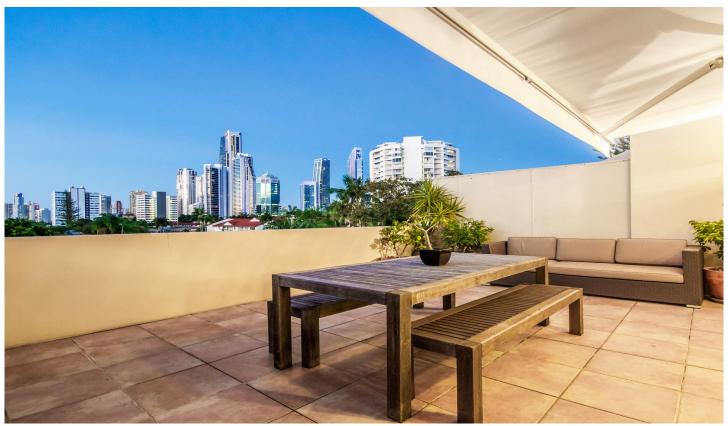

### 37/3 Sunset Boulevard Surfers Paradise QLD

The largest floor plan in Sunset Island Resort, sprawling over three levels this penthouse property captures North facing Skyline & South facing water views, it's sure to impress the entertainer.

Ground level greets you with an open plan study area leading to a large balcony. Walk through to your second bedroom with built-in robe, ensuite & laundry.

Second level comprises of open plan living that brings the outside in, with bi-fold stacking doors opening onto an alfresco outdoor entertainment area, with extendable overhead awning. Gourmet granite kitchen with island bench/breakfast bar, including dishwasher. Open plan air conditioned living, surround sound speakers & a built in TV unit including widescreen curved Samsung TV.