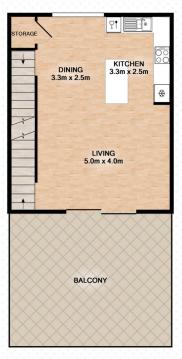

Ground level greets you with an open plan study area leading to a large balcony. Walk through to your second bedroom with built-in robe, ensuite & laundry.

Second level comprises of open plan living that brings the outside in, with bi-fold stacking doors opening onto an alfresco outdoor entertainment area, with extendable overhead awning. Gourmet granite kitchen with island bench/breakfast bar, including dishwasher. Open plan air conditioned living, surround sound speakers & a built in TV unit including widescreen curved Samsung TV.

### UPPER LEVEL