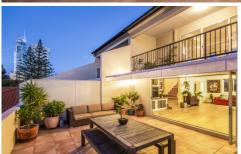

Ground level greets you with an open plan study area leading to a large balcony. Walk through to your second bedroom with built-in robe, ensuite & laundry.

Second level comprises of open plan living that brings the outside in, with bi-fold stacking doors opening onto an alfresco outdoor entertainment area, with extendable overhead awning. Gourmet granite kitchen with island bench/breakfast bar, including dishwasher. Open plan air conditioned living, surround sound speakers & a built in TV unit including widescreen curved Samsung TV.