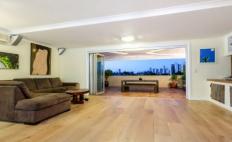

Ground level greets you with an open plan study area leading to a large balcony. Walk through to your second bedroom with built-in robe, ensuite & laundry.

Second level comprises of open plan living that brings the outside in, with bi-fold stacking doors opening onto an alfresco outdoor entertainment area, with extendable overhead awning. Gourmet granite kitchen with island bench/breakfast bar, including dishwasher. Open plan air conditioned living, surround sound speakers & a built in TV unit including widescreen curved Samsung TV.