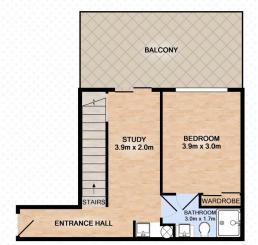

Ground level greets you with an open plan study area leading to a large balcony. Walk through to your second bedroom with built-in robe, ensuite & laundry.

Second level comprises of open plan living that brings the outside in, with bi-fold stacking doors opening onto an alfresco outdoor entertainment area, with extendable overhead awning. Gourmet granite kitchen with island bench/breakfast bar, including dishwasher. Open plan air conditioned living, surround sound speakers & a built in TV unit including widescreen curved Samsung TV.

## ENTRY LEVEL