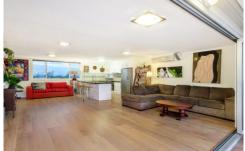

Ground level greets you with an open plan study area leading to a large balcony. Walk through to your second bedroom with built-in robe, ensuite & laundry.

Second level comprises of open plan living that brings the outside in, with bi-fold stacking doors opening onto an alfresco outdoor entertainment area, with extendable overhead awning. Gourmet granite kitchen with island bench/breakfast bar, including dishwasher. Open plan air conditioned living, surround sound speakers & a built in TV unit including widescreen curved Samsung TV.