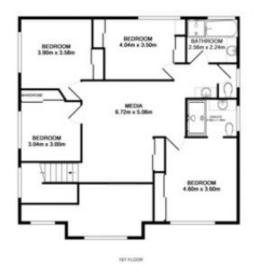

Samantha Bell 0422765795

Astras Prestige Property Floor Plan

23 San Simeon Drive Clear Island Waters

TOTAL APPROX FLOOR AREA 510SQ.M INCLUDING COVERED ENTERTAINING AREA

1

on a service source and any other lanes are approximate and to responsibility is latent for any servnorm, or the approximate. This paper is the horizontation approximate and any and the source and any service is an enterproximate. The services, a spacera and approximate forces have not base noticed and to guarantee are to their approximative or Witness units to give Have with Meetings: 1021%