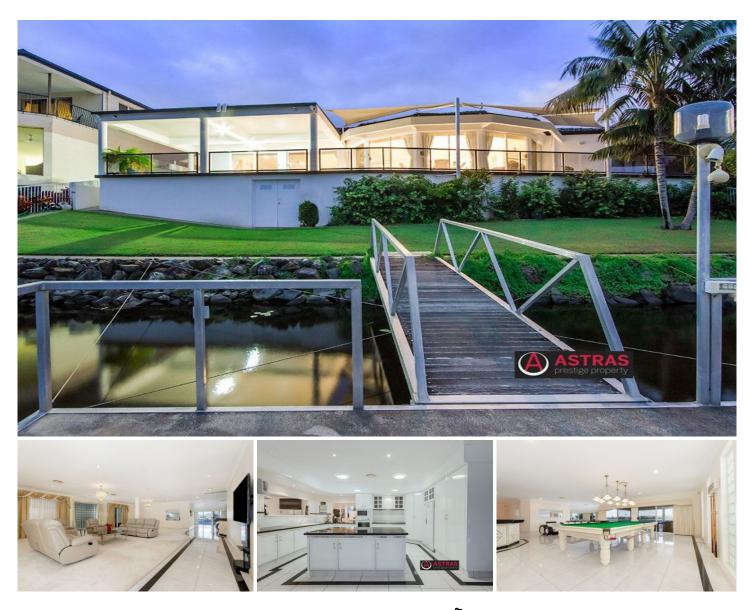

## 23 San Simeon Drive Clear Island Waters QLD

Come and witness some of the longest and widest waterfront views the Gold Coast has to offer.

This 5 bedroom home was architecturally designed with the main bedroom purposely positioned on the lower level.

Wide open plan living with views to water upon entry to the home.

Stunning living areas including open plan formal and informal areas, with wet bar and billiard area. Meals area off huge Miele kitchen with white two pack and black stardust granite bench tops.

Fully Furnished 5 bedrooms, 3 bathrooms, 2 powder rooms Miele kitchen with black stardust granite

View

Land Size : 904 sqm

: https://www.astras.com.au/lease/qld/gold-co ast/clear-island-waters/residential/house/62 83836