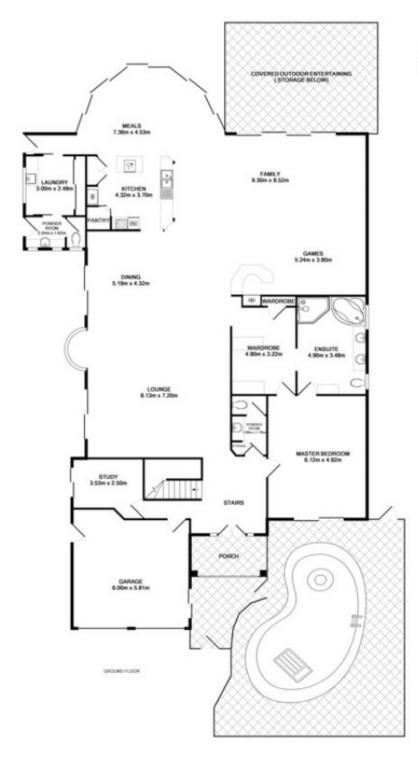

Samantha Bell 0422765795

Astras Prestige Property Floor Plan

23 San Simeon Drive Clear Island Waters

TOTAL APPROX FLOOR AREA 510SQ.M INCLUDING COVERED ENTERTAINING AREA

1

on a service source and any other lanes are approximate and to responsibility is latent for any servnorm, or the approximate. This paper is the horizontation approximate and any and the source and any service is an enterproximate. The services, a spacera and approximate forces have not base noticed and to guarantee are to their approximative or Witness units to give Have with Meetings: 1021%