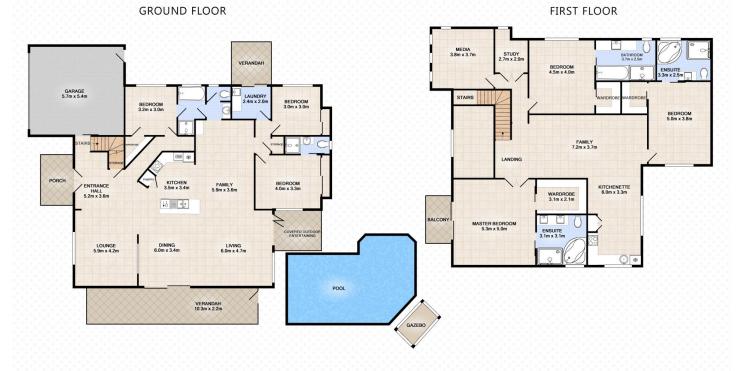

## 1 Heidelberg Circuit Robina QLD

A true dual living home with 3 bedrooms, media, study, kitchen and family room upstairs and 3 bedrooms, kitchen, family room, lounge room, dining and living downstairs.

## 1 Heidelberg Circuit ROBINA

Land 590m<sup>2</sup> | 6 Bedrooms | 5 Bathrooms | 2 Car Garage Total Area Approx 500m<sup>2</sup> or 54 Squares

Oresti Astras | 0412 725 047

REAL ESTATE FLOOR PLANS | houseguru.com.au

While every attempt has been made to ensure the accuracy of the floor plant contained here, measurements of doors, windows, rooms and any other items are approximate and no responsibility is taken for error, omission or mis-statement. This plan is for illustrative purposes only and should only be used as such by any prospective purchaser. The services systems and appliances shown have not been tested and no guarantee as to their operability or efficiency can be given. Made with Meropic 20015