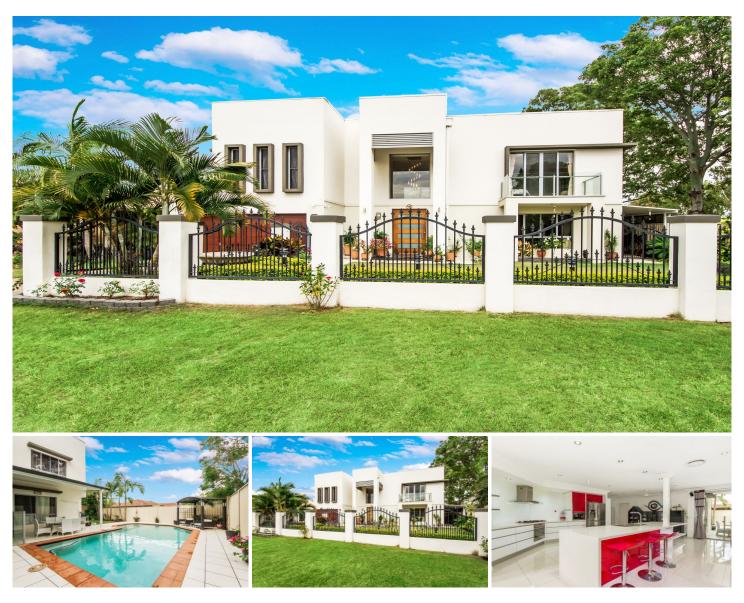

## 1 Heidelberg Circuit Robina QLD

A true dual living home with 3 bedrooms, media, study, kitchen and family room upstairs and 3 bedrooms, kitchen, family room, lounge room, dining and living downstairs.

Stunning modern designed 6 bedroom, 5 bathroom plus media home of generous proportions.

Approximately 41/2 years old, this high quality home features;

? Real dual living family home with 2 kitchens, Smeg stainless steel appliances, self close drawers & doors

? Imported scratch resistant cabinetry to kitchen, bathrooms and laundry

? Quality man made stain resistant stone in kitchen and bathrooms

? Media room with inbuilt speakers

6 🛤 5 🚔 2 🚘

| Price     | :\$ 940,000   |
|-----------|---------------|
| Land Size | : 590 sqm     |
| View      | : https://www |