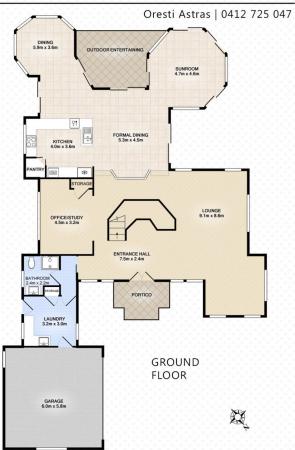

Featuring 4 bedrooms, study plus media room. Home at over 55 squares represents generous waterfront

living for the whole family.

Other features include:

- ? Sweeping Gone with the Wind staircase encircling an eight light chandelier.
- ? 4 separate living areas including music area.
- ? Massive master suite with huge walk in robe and spa.
- ? 3 new bathrooms.
- ? Huge stone kitchen with stainless steel appliances.
- ? Wide waters views.
- ? Prestigious Moorings address.

## 4 🕒 3 📛 2 🖨

**Price** : \$ 1,685,000 **Land Size** : 943 sqm

View: https://www.astras.com.au/sale/qld/gold-coa

st/clear-island-waters/residential/house/628

3847

Oresti Astras 07 5593 2038

Land  $943m^2$  | 4 Bedrooms | 3 Bathrooms | 2 Car Garage Total Area Approx  $465m^2$  or 50 Squares