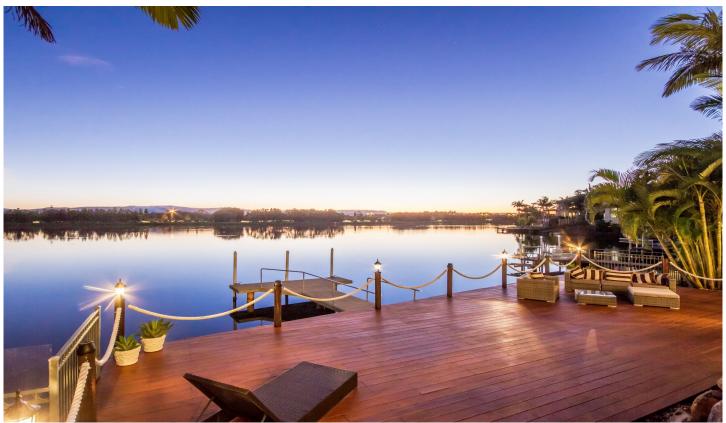

## 38 Staysail Crescent Clear Island Waters QLD

Recently upgraded, this Georgian inspired house incorporates a classic exterior with a modern twist, where current owners have modernised kitchen, bathrooms and added timber decking to form two separate outdoor areas.

Featuring 4 bedrooms, study plus media room. Home at over 55 squares represents generous waterfront

living for the whole family.

Other features include:

- ? Sweeping Gone with the Wind staircase encircling an eight light chandelier.
- ? 4 separate living areas including music area.
- ? Massive master suite with huge walk in robe and spa.
- ? 3 new bathrooms.
- ? Huge stone kitchen with stainless steel appliances.
- ? Wide waters views.
- ? Prestigious Moorings address.

## 4 🕒 3 📛 2 🖨

**Price** : \$ 1,685,000 **Land Size** : 943 sqm

View: https://www.astras.com.au/sale/qld/gold-coa

st/clear-island-waters/residential/house/628

3847

Oresti Astras 07 5593 2038

Land  $943m^2$  | 4 Bedrooms | 3 Bathrooms | 2 Car Garage Total Area Approx  $465m^2$  or 50 Squares