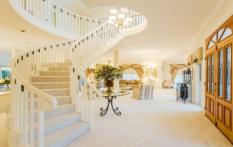

Featuring 4 bedrooms, study plus media room. Home at over 55 squares represents generous waterfront

living for the whole family.

Other features include:

- ? Sweeping Gone with the Wind staircase encircling an eight light chandelier.
- ? 4 separate living areas including music area.
- ? Massive master suite with huge walk in robe and spa.
- ? 3 new bathrooms.
- ? Huge stone kitchen with stainless steel appliances.
- ? Wide waters views.
- ? Prestigious Moorings address.