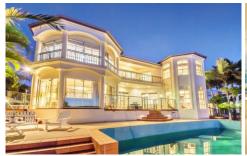

## 38 Staysail Crescent Clear Island Waters QLD

Recently upgraded, this Georgian inspired house incorporates a classic exterior with a modern twist, where current owners have modernised kitchen, bathrooms and added timber decking to form two separate outdoor areas.

Featuring 4 bedrooms, study plus media room. Home at over 55 squares represents generous waterfront

living for the whole family.

Other features include:

- ? Sweeping Gone with the Wind staircase encircling an eight light chandelier.
- ? 4 separate living areas including music area.
- ? Massive master suite with huge walk in robe and spa.
- ? 3 new bathrooms.
- ? Huge stone kitchen with stainless steel appliances.
- ? Wide waters views.
- ? Prestigious Moorings address.