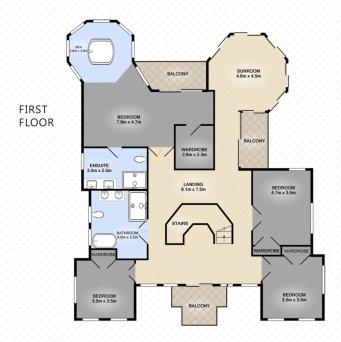

Featuring 4 bedrooms, study plus media room. Home at over 55 squares represents generous waterfront

living for the whole family.

Other features include:

- ? Sweeping Gone with the Wind staircase encircling an eight light chandelier.
- ? 4 separate living areas including music area.
- ? Massive master suite with huge walk in robe and spa.
- ? 3 new bathrooms.
- ? Huge stone kitchen with stainless steel appliances.
- ? Wide waters views.
- ? Prestigious Moorings address.

## 4 🕒 3 📛 2 🖨

**Price** : \$ 1,685,000 **Land Size** : 943 sqm

View: https://www.astras.com.au/sale/qld/gold-coa

st/clear-island-waters/residential/house/628

3847

Oresti Astras 07 5593 2038

Land  $943m^2$  | 4 Bedrooms | 3 Bathrooms | 2 Car Garage Total Area Approx  $465m^2$  or 50 Squares