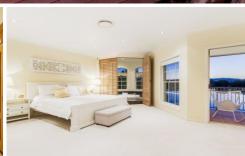

Featuring 4 bedrooms, study plus media room. Home at over 55 squares represents generous waterfront

living for the whole family.

Other features include:

- ? Sweeping Gone with the Wind staircase encircling an eight light chandelier.
- ? 4 separate living areas including music area.
- ? Massive master suite with huge walk in robe and spa.
- ? 3 new bathrooms.
- ? Huge stone kitchen with stainless steel appliances.
- ? Wide waters views.
- ? Prestigious Moorings address.