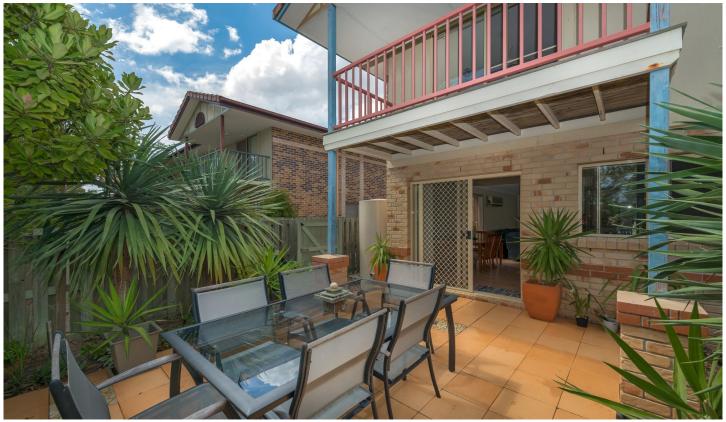

## 30/31 Leviathan Drive Mudgeeraba QLD

This 3 bedroom townhouse on the border of Robina and Mudgeeraba.

Walking distance to Robina Town Centre, Somerset College and Clover Hill State School.

Lovely complex with pool and tennis court.

Ideal investment property with high rental returns.

- ? Easy access to M1.
- ? 3 bed, 1 bath, powder room
- ? Open plan living, air-conditioning
- ? 2 car accommodation
- ? Large back yard with paved entertaining area
- ? Rain Water Tank