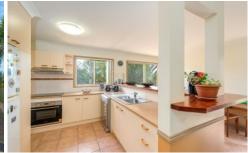

## 30/31 Leviathan Drive Mudgeeraba QLD

This 3 bedroom townhouse on the border of Robina and Mudgeeraba.

Walking distance to Robina Town Centre, Somerset College and Clover Hill State School.

Lovely complex with pool and tennis court.

Ideal investment property with high rental returns.

- ? Easy access to M1.
- ? 3 bed, 1 bath, powder room
- ? Open plan living, air-conditioning
- ? 2 car accommodation
- ? Large back yard with paved entertaining area
- ? Rain Water Tank