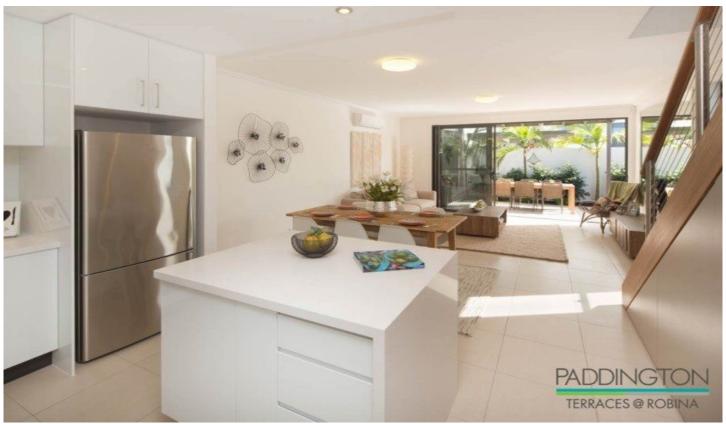

## 65 The Garden Way Robina QLD

This city-style terrace home if perfect for sophisticated contemporary living in a central location. Paddington Terraces @ Robina features striking architectural design with three bedrooms and media/study complete with:

- Stone bench kitchen/bathrooms
- Stacking doors with crimsafe screens
- Landscaped garden
- Air-conditioning in living and master bedroom
- Mezzanine study area
- Private courtyard
- Quality appliances, fittings and finishes
- Single lock up garage, plus parking for one car in the driveway
- Small pet considered on application
- Water charges apply