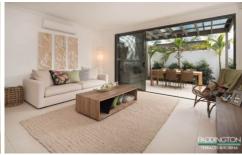

## 65 The Garden Way Robina QLD

This city-style terrace home if perfect for sophisticated contemporary living in a central location. Paddington Terraces @ Robina features striking architectural design with three bedrooms and media/study complete with:

- Stone bench kitchen/bathrooms
- Stacking doors with crimsafe screens
- Landscaped garden
- Air-conditioning in living and master bedroom
- Mezzanine study area
- Private courtyard
- Quality appliances, fittings and finishes
- Single lock up garage, plus parking for one car in the driveway
- Small pet considered on application
- Water charges apply