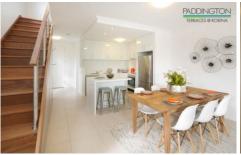

## 65 The Garden Way Robina QLD

This city-style terrace home if perfect for sophisticated contemporary living in a central location. Paddington Terraces @ Robina features striking architectural design with three bedrooms and media/study complete with:

- Stone bench kitchen/bathrooms
- Stacking doors with crimsafe screens
- Landscaped garden
- Air-conditioning in living and master bedroom
- Mezzanine study area
- Private courtyard
- Quality appliances, fittings and finishes
- Single lock up garage, plus parking for one car in the driveway
- Small pet considered on application
- Water charges apply