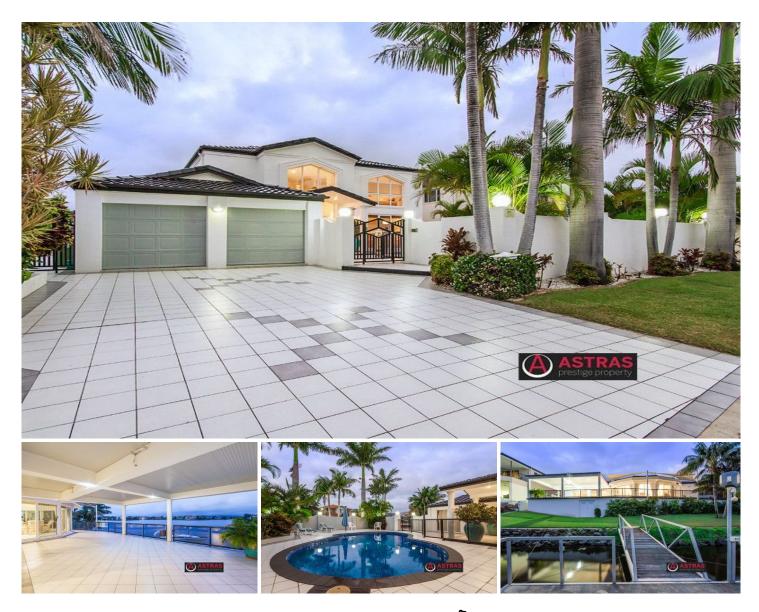

## 23 San Simeon Drive Clear Island Waters QLD

Come and witness some of the longest and widest waterfront views the Gold Coast has to offer.

This 5 bedroom home was architecturally designed with the main bedroom purposely positioned on the lower level.

Wide open plan living with views to water upon entry to the home.

Stunning living areas including open plan formal and informal areas, with wet bar and billiard area. Meals area off huge Miele kitchen with white two pack and black stardust granite bench tops.

Fully Furnished 5 bedrooms, 3 bathrooms, 2 powder rooms Miele kitchen with black stardust granite

View

Land Size : 904 sqm

: https://www.astras.com.au/lease/qld/gold-co ast/clear-island-waters/residential/house/62 83957