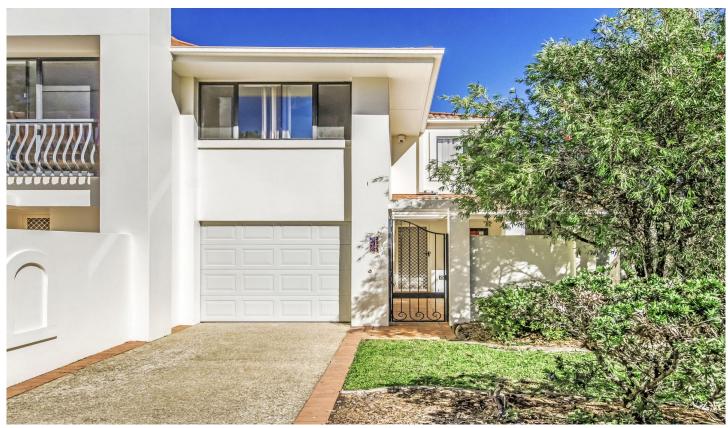

## 2303/22 Glenside Drive Robina QLD

'Chateau Martinique' at Robina is a residential estate in a French Mediterranean style.

This three bedroom townhouse features quality fixtures & fittings including air conditioning, its own private tiled courtyard and rear entertaining deck.

Security gated access gives privacy and peace of mind.

Body Corporate \$96 per week inc. insurance levy.

Community facilities include pool, covered heated spa, sauna, gym, BBQ, function room and manicured tropical gardens.

Set in a quiet and peaceful location while still close to Robina Town Centre, CBus Stadium, Bond University,

3 📭 2 🔓 1 🖨

**Price**: \$437,500

View: https://www.astras.com.au/sale/qld/gold-coast/robina/residential/townhouse/6283968