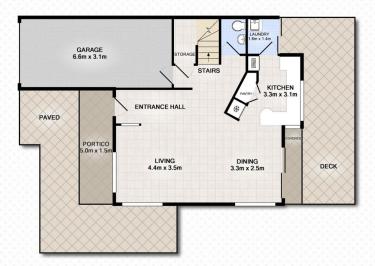

fittings including air conditioning, its own private tiled courtyard and rear entertaining deck.

Security gated access gives privacy and peace of mind.

Body Corporate \$96 per week inc. insurance levy.

Community facilities include pool, covered heated spa, sauna, gym, BBQ, function room and manicured tropical gardens.

Set in a quiet and peaceful location while still close to Robina Town Centre, CBus Stadium, Bond University,

3 📭 2 🔓 1 🖨

**Price**: \$437,500

View: https://www.astras.com.au/sale/qld/gold-coast/robina/residential/townhouse/6283968



John Whiteway 07 5593 2038



Oresti Astras 07 5593 2038



3 Bedrooms | 2 Bathrooms | 1 Powder Room | 1 Car Garage Total Area Approx 150m² or 16 Squares (including covered outdoor areas) Oresti Astras | 0412 725 047

## **GROUND FLOOR**



## FIRST FLOOR





Whilst every attempt has been made to ensure the accuracy of the floor plan contained here, measurements of doors, windows, rooms and any other items are approximate and no responsibility is taken for error, omission or mis-statement.