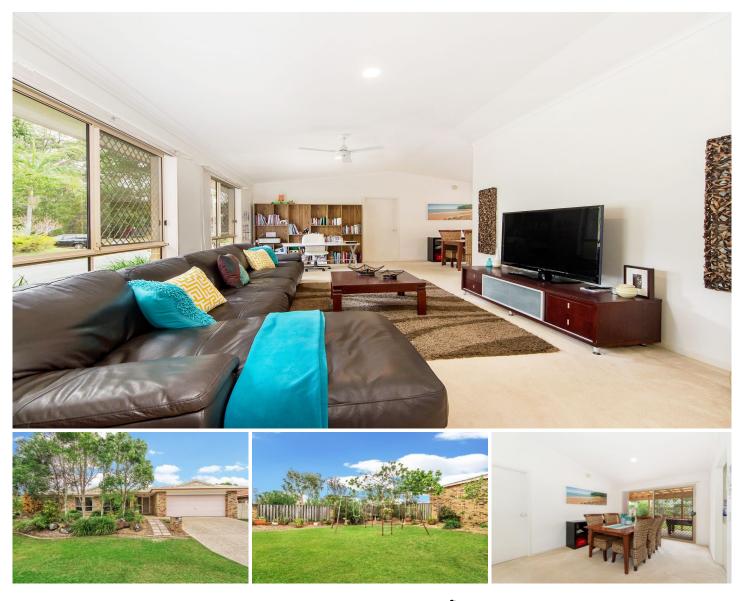

The Formal lounge/dining features carpet throughout with high raked ceilings. The open plan kitchen including dishwasher overlooks the air conditioned tiled dining room.

Enjoy the undercover entertaining area for those summer BBQ's, whilst relaxing watching your children play in the fully fenced back yard.