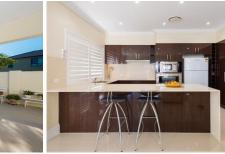

## 2837 Wylarah Way Hope Island QLD

Located in the quiet prestigious Gracemere East in the beautiful Hope Island Resort.

A corner block of 648m2 and walled for privacy. Architecturally designed Single level (304m2), low maintenance family residence White timber shutters, porcelain tiles and wool blend carpets throughout 4 Large Bedrooms with Ducted reverse cycle air conditioning throughout All rooms have added height (9 foot) ceilings giving a sense of space Two, wall to floor, tiled bathrooms. Family bathroom has added spa bath Separate powder room for guests Perfectly positioned laundry with code lock back door French doors to a separate formal dining room which could