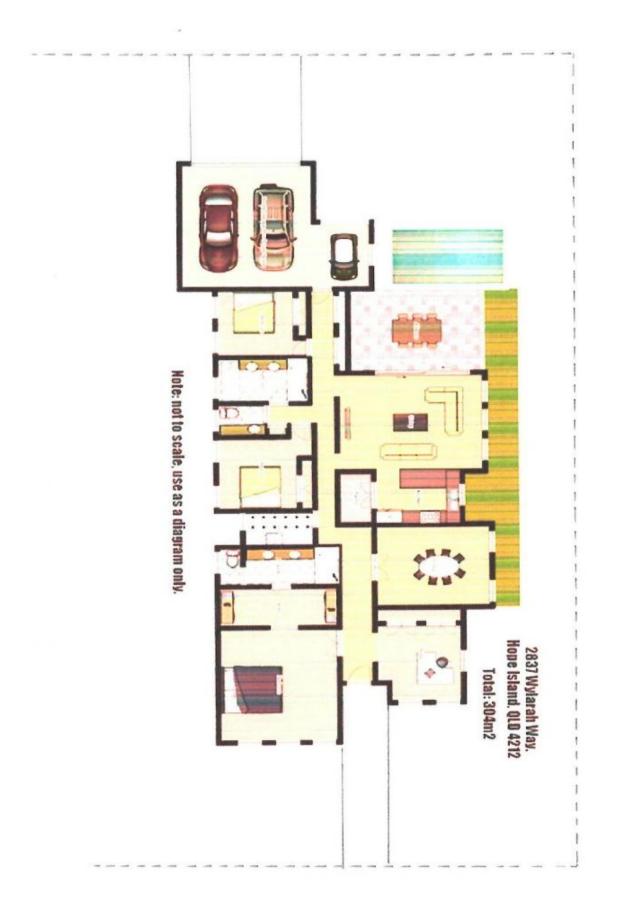

## 2837 Wylarah Way Hope Island QLD

Located in the quiet prestigious Gracemere East in the beautiful Hope Island Resort.

A corner block of 648m2 and walled for privacy. Architecturally designed Single level (304m2), low maintenance family residence White timber shutters, porcelain tiles and wool blend carpets throughout 4 Large Bedrooms with Ducted reverse cycle air conditioning throughout All rooms have added height (9 foot) ceilings giving a sense of space Two, wall to floor, tiled bathrooms. Family bathroom has added spa bath Separate powder room for guests Perfectly positioned laundry with code lock back door French doors to a separate formal dining room which could