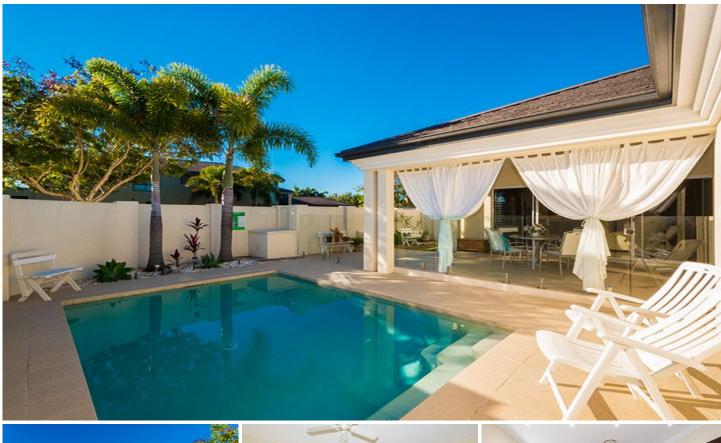

## 2837 Wylarah Way Hope Island QLD

Located in the quiet prestigious Gracemere East in the beautiful Hope Island Resort.

A corner block of 648m2 and walled for privacy. Architecturally designed Single level (304m2), low maintenance family residence White timber shutters, porcelain tiles and wool blend carpets throughout 4 Large Bedrooms with Ducted reverse cycle air conditioning throughout All rooms have added height (9 foot) ceilings giving a sense of space Two, wall to floor, tiled bathrooms. Family bathroom has added spa bath Separate powder room for guests Perfectly positioned laundry with code lock back door French doors to a separate formal dining room which could