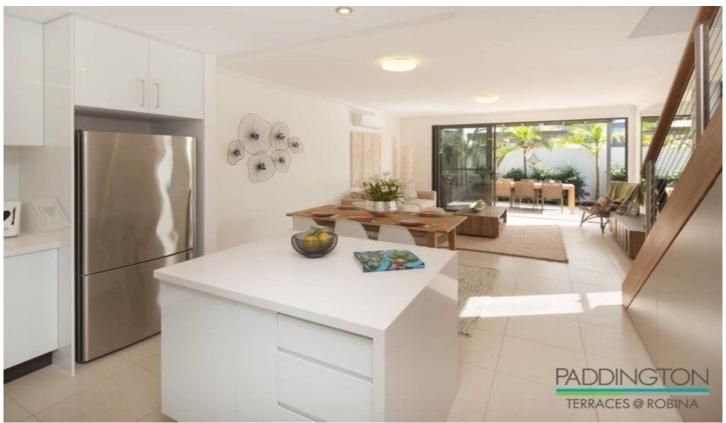

## 65 The Garden Way Robina QLD

This city-style terrace home if perfect for sophisticated contemporary living in a central location. Paddington Terraces @ Robina features striking architectural design with three bedrooms and media/study complete with:

- Stone bench kitchen/bathrooms
- Stacking doors with crimsafe screens
- Landscaped garden
- Air-conditioning in living and master bedroom
- Mezzanine study area
- Private courtyard
- Quality appliances, fittings and finishes
- Single lock up garage, plus parking for one car in the driveway
- Small pet considered on application
- Water charges apply