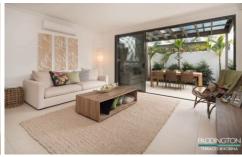

## 65 The Garden Way Robina QLD

This city-style terrace home if perfect for sophisticated contemporary living in a central location. Paddington Terraces @ Robina features striking architectural design with three bedrooms and media/study complete with:

- Stone bench kitchen/bathrooms
- Stacking doors with crimsafe screens
- Landscaped garden
- Air-conditioning in living and master bedroom
- Mezzanine study area
- Private courtyard
- Quality appliances, fittings and finishes
- Single lock up garage, plus parking for one car in the driveway
- Small pet considered on application
- Water charges apply