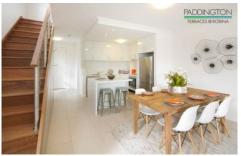

## 65 The Garden Way Robina QLD

This city-style terrace home if perfect for sophisticated contemporary living in a central location. Paddington Terraces @ Robina features striking architectural design with three bedrooms and media/study complete with:

- Stone bench kitchen/bathrooms
- Stacking doors with crimsafe screens
- Landscaped garden
- Air-conditioning in living and master bedroom
- Mezzanine study area
- Private courtyard
- Quality appliances, fittings and finishes
- Single lock up garage, plus parking for one car in the driveway
- Small pet considered on application
- Water charges apply