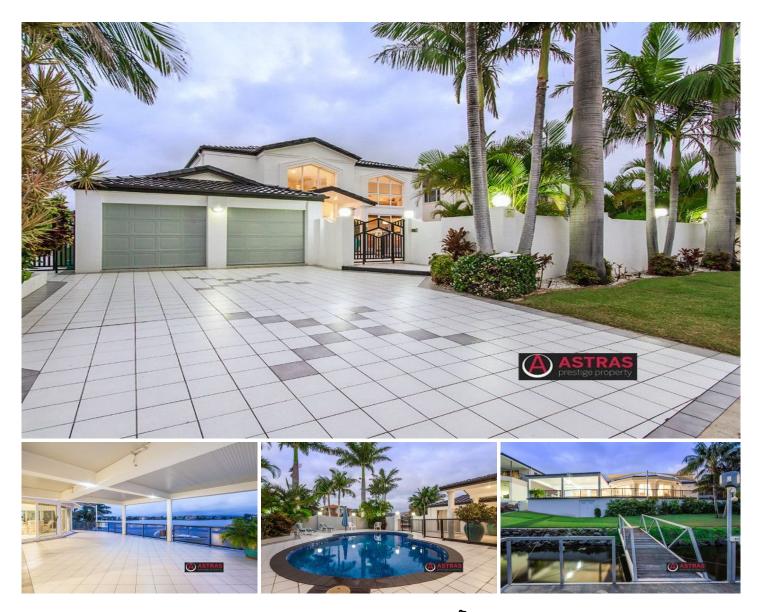

## 23 San Simeon Drive Clear Island Waters QLD

Come and witness some of the longest and widest waterfront views the Gold Coast has to offer.

This 5 bedroom home was architecturally designed with the main bedroom purposely positioned on the lower level.

Wide open plan living with views to water upon entry to the home.

Stunning living areas including open plan formal and informal areas, with wet bar and billiard area. Meals area off huge Miele kitchen with white two pack and black stardust granite bench tops.

FULLY FURNISHED 5 bedrooms, 3 bathrooms, 2 powder rooms Miele kitchen with black stardust granite

View

Land Size : 904 sqm

: https://www.astras.com.au/lease/qld/gold-co ast/clear-island-waters/residential/house/62 84027