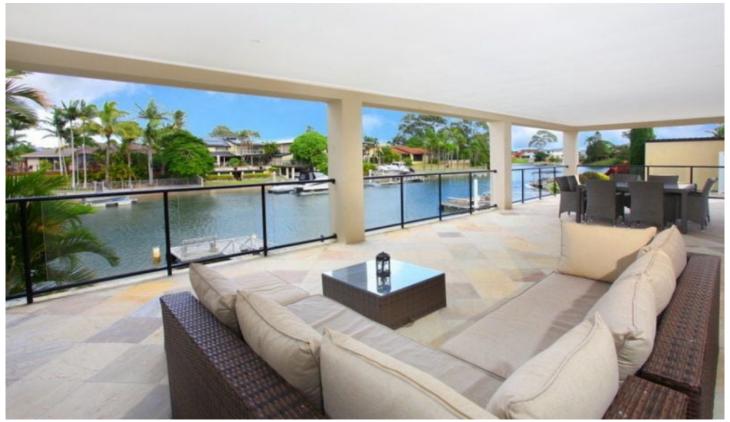

When you walk into this property open space is all you see, tiled formal and informal living areas with open fire place, air conditioning, Dry Bar and Coonara, gourmet kitchen with a stunning water view, built in fridge/freezer & plenty of storage. Guest bedroom and bathroom on the ground level.