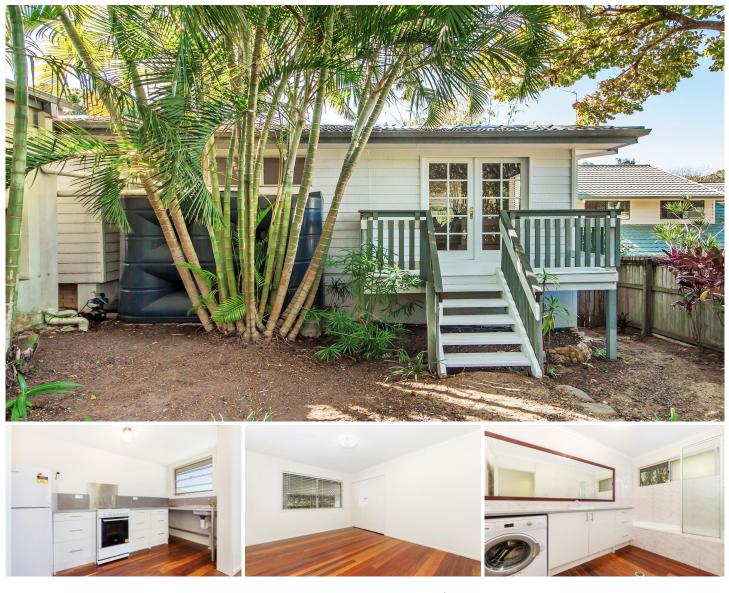

## 321 Ashmore Road Benowa QLD

Nestled in a quiet garden setting this neat 7 tidy one bedroom cottage ticks all the boxes.

One bedroom with built in wardrobe Open plan living area with timber flooring & air conditioning Open plan kitchen including fridge Spacious combined bathroom and & laundry including washing machine Small veranda overlooking garden Off street parking Property is pet friendly, small pet only, under 5kg's

Please note this property is attached to the main house.

Walking distance to transport, Gold Coast Tafe and Benowa Shopping precinct.

1 🎮 1 🚝

View : https://www.astras.com.au/lease/qld/gold-coast/b enowa/residential/house/6284062