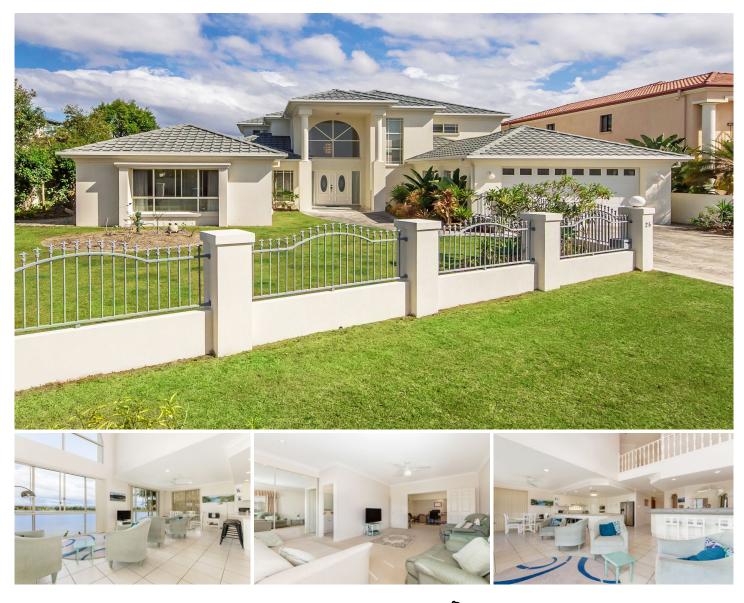

## 25 Staysail Crescent Clear Island Waters QLD

Tastefully positioned in a quiet location, this grand home features mastersuite with ensuite, private lounge or study on the ground level. Guests room & bathroom.

Separate formal and informal living, tiled dining, kitchen, wet bar and high ceilings with plenty of glass to capture the light and 21 meters of water views.

The second level is complete with a massive mastersuite, spa ensuite, WIR & three bedrooms.

Plenty of savings on your electricity with solar power and the comfort of reverse cycle ducted air-conditioning throughout the home.

Enjoy the undercover entertaining area for those summer BBQ's whilst relaxing by your salt water swimming pool.