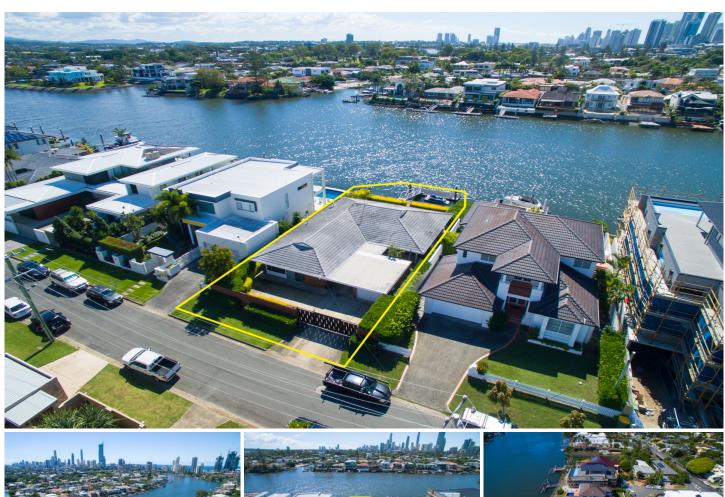

## 11 Cleland Crescent Broadbeach Waters QLD

One of the last opportunities to acquire a north facing vacant land in the prestigious golden triangle of Broadbeach Waters.

Build your dream home without fear of over capitalising. Owner will remove existing dwelling including slab upon unconditional contract.

## Features include:

- \* Best main river buying opportunity in years
- \* Positioned in the prestigious golden triangle of Broadbeach Waters
- \* Surrounded by established estate homes
- \* A stunning riverfront home site so close to the night lights of Surfers Paradise
- \* Current residence to be demolished and removed at the

**Price** : \$ 2,100,000 **Land Size** : 693 sqm

View: https://www.astras.com.au/sale/qld/gold-coa

st/broadbeach-waters/residential/land/6284

074

Oresti Astras 07 5593 2038