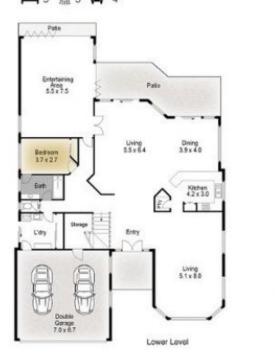

Features include;

- two storey void on entry
- 5 double sized bedrooms
- 4 separate living areas
- 3 brand new fully tiled floor to ceiling bathrooms

| 3 🚔 4 🚘 |
|---------|
| 3 🚔 4 🚘 |

| Price                |
|----------------------|
| <b>Building Size</b> |
| Land Size            |
| Viow                 |

## 11 Bollard Circuit, Clear Island Waters

Internal: 418m<sup>2</sup> | External: 72m<sup>2</sup> | Total: 490m<sup>2</sup> | Land Size: 850m<sup>2</sup> **₩**5 **Å**3 **A** 4

А

Site Plan