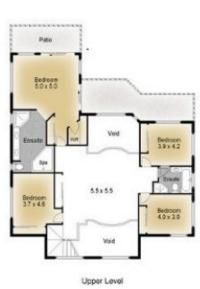

Features include;

- two storey void on entry
- 5 double sized bedrooms
- 4 separate living areas
- 3 brand new fully tiled floor to ceiling bathrooms

| 3 🚔 4 🚘 |
|---------|
| 3 🚔 4 🚘 |

| Price                |
|----------------------|
| <b>Building Size</b> |
| Land Size            |
| Viow                 |

## 11 Bollard Circuit, Clear Island Waters

Internal: 418m<sup>2</sup> | External: 72m<sup>2</sup> | Total: 490m<sup>2</sup> | Land Size: 850m<sup>2</sup> **₩**5 **Å**3 **A** 4

А

Site Plan