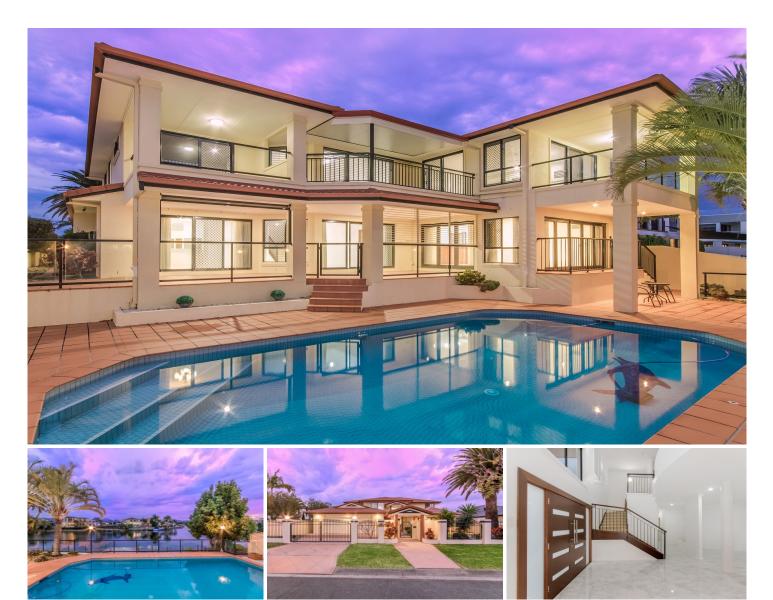

## 11 Bollard Circuit Clear Island Waters QLD

A traditional 5 bedroom, 3 bathroom mansion with a modern open plan offering the largest of families enough room to enjoy the famous wide water ways of Clear Island Waters.

Ideally located on beautiful Bollard Circuit, one of Clear Island Waters most desirable streets, this massive residence has recently been upgraded with new kitchen, new bathrooms, new tiling, new carpet, new painting throughout, new LED lights and chandeliers making it totally move-in ready for the new owners.

Features include;

- two storey void on entry
- 5 double sized bedrooms
- 4 separate living areas
- 3 brand new fully tiled floor to ceiling bathrooms

| 3 🚔 4 🚘 |
|---------|
| 3 🚔 4 🚘 |

| Price                |
|----------------------|
| <b>Building Size</b> |
| Land Size            |
| Viow                 |