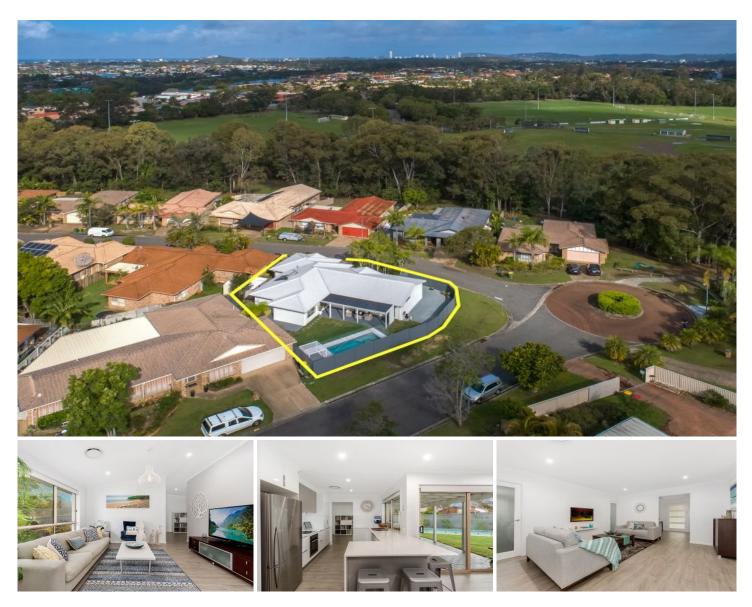

## 11 Parkdale Court Robina QLD

Be surprised by this inviting like new single level home offering open plan living with easy access to alfresco entertaining area over looking back garden and new magnesium pool.

The floor plan comprises of 4 bedrooms plus plenty of room for a formal dining area or study. The light filled family room also has a meals area adjacent to the kitchen, a separate laundry and two new bathrooms.

Other features include:

- \* Elevated cul de sac position.
- \* A delightful natural light filled home with premium finishes.

\* Custom kitchen with stainless steel Nover Platinum high end appliances and ceasar stone bench tops with fluted rangehood.

| 4 🎮 2 |  | 2 🚘 |
|-------|--|-----|
|-------|--|-----|

| Price     | : \$ 775,000                                                                      |
|-----------|-----------------------------------------------------------------------------------|
| Land Size | : 551 sqm                                                                         |
| View      | : https://www.astras.com.au/sale/qld/gold-coa st/robina/residential/house/6284129 |