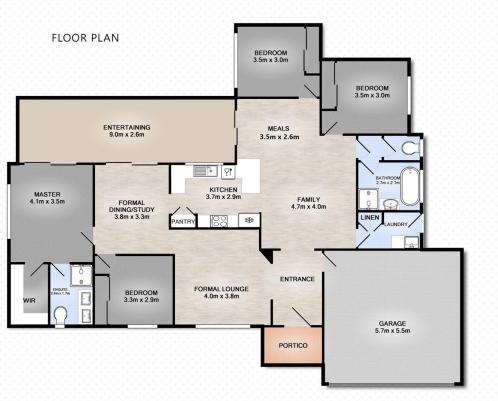

The floor plan comprises of 4 bedrooms plus plenty of room for a formal dining area or study. The light filled family room also has a meals area adjacent to the kitchen, a separate laundry and two new bathrooms.

## 11 Parkdale Court ROBINA

X

Land 551m<sup>2</sup> | 4 Bedrooms | 2 Bathrooms | 2 Car Garage

Total Area Approx 220m<sup>2</sup> or 24 Squares (including covered outdoor areas)

Whilst every attempt has been made to ensure the accuracy of the floor plan contained here, measurements of doors, windows, rooms and any other items are approximate and no responsibility is taken for error, omission or mis-statement. This plan is for illustrative purposes only and should only be used as such by any prospective purchaser. The services systems and appliances shown have not been tested and no guarantee as to their operability or efficiency can be given.