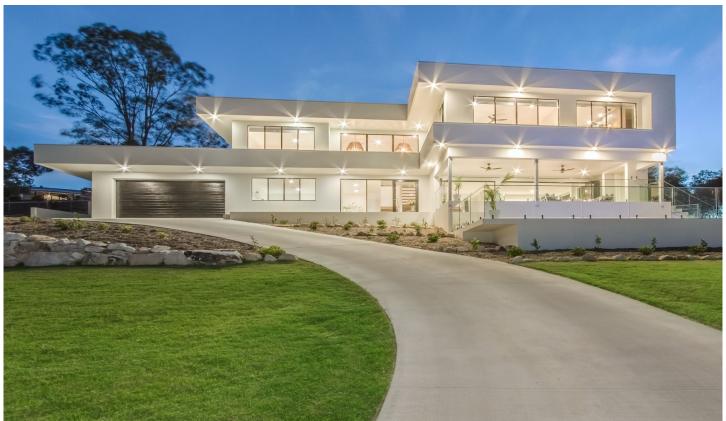

## 28 Crane Place Mudgeeraba QLD

A showcase of modern design in a serene and tranquil setting of natural bushland in the famous premium gated estate that is 'Jabiru'.

This two storey residence perched high on a hill with northerly views encompasses 52 squares of luxury living. Designed for comfort and practicality, all living areas flow seamlessly to a covered outdoor entertaining area and sparkling in-ground pool.

## Additional features include:

- \* Completed in 2018 this home is on of the newest in Jabiru and incorporates modern design elements in a natural bushland setting
- \* Privately positioned at the end of a cul de sac on a 4,334m2 allotment
- \* Gourmet kitchen with 2 Bosch ovens, induction stove and