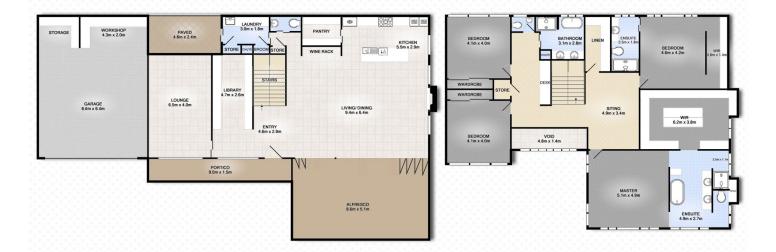

## 28 Crane Place Mudgeeraba QLD

A showcase of modern design in a serene and tranquil setting of natural bushland in the famous premium gated estate that is 'Jabiru'.

This two storey residence perched high on a hill with northerly views encompasses 52 squares of luxury living. Designed for comfort and practicality, all living areas flow seamlessly to a covered outdoor entertaining area and sparkling in-ground pool.

Land 4,334m² | 4 Bedrooms | 3.5 Bathrooms | 2 Car Garage

Oresti Astras | 0412 725 047

Total floor area approx 486m² or 52 Squares (including covered outdoor areas)

## GROUND FLOOR

## FIRST FLOOR