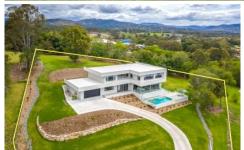

## 28 Crane Place Mudgeeraba QLD

A showcase of modern design in a serene and tranquil setting of natural bushland in the famous premium gated estate that is 'Jabiru'.

This two storey residence perched high on a hill with northerly views encompasses 52 squares of luxury living. Designed for comfort and practicality, all living areas flow seamlessly to a covered outdoor entertaining area and sparkling in-ground pool.

## Additional features include:

- \* Completed in 2018 this home is on of the newest in Jabiru and incorporates modern design elements in a natural bushland setting
- \* Privately positioned at the end of a cul de sac on a 4,334m2 allotment
- \* Gourmet kitchen with 2 Bosch ovens, induction stove and

Land 4,334m² | 4 Bedrooms | 3.5 Bathrooms | 2 Car Garage

Oresti Astras | 0412 725 047

Total floor area approx 486m² or 52 Squares (including covered outdoor areas)