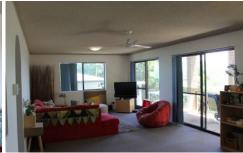

## Featuring:-

Two double sized bedrooms with built in robes & Ceiling fans
Combined lounge and dining with ceiling fans
Ensuite to master bedroom
Separate Toilet
Open plan kitchen including dishwasher
Large balcony with views
Double lock up storage, plus off street parking
Large combined rear yard, property is not fenced
Sorry this property is not pet friendly