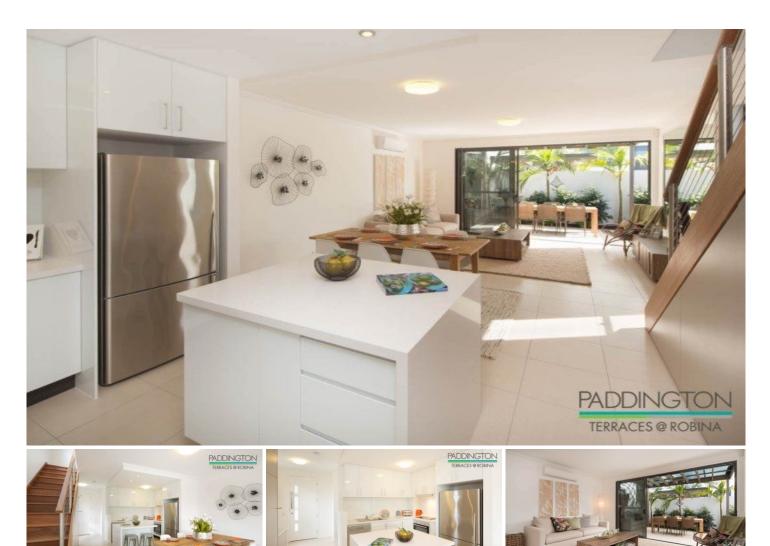

## 65 The Garden Way Robina QLD

This city-style terrace home if perfect for sophisticated contemporary living in a central location. Paddington Terraces @ Robina features striking architectural design with three bedrooms and media/study complete with:

- Stone bench kitchen/bathrooms
- Stacking doors with crimsafe screens
- Landscaped garden
- Air-conditioning in living and master bedroom
- Mezzanine study area
- Private courtyard
- Quality appliances, fittings and finishes
- Single lock up garage, plus parking for one car in the driveway
- Small pet considered on application
- Water charges apply