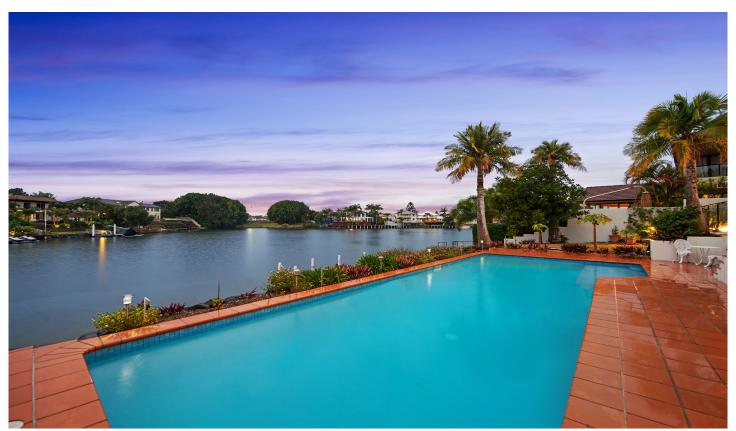

## 8 Staysail Crescent Clear Island Waters QLD

East on wide water. Has views of Broadbeach and Surfers Paradise with night-lights in the distance, location is so central to everywhere. Beaches only 10 minutes away.

This Grand two storey home has been well maintained and immaculately portrayed with the owners wanting to downsize but have loved every minute in this home. A profusion of natural light throughout the home and wonderful breezes throughout.