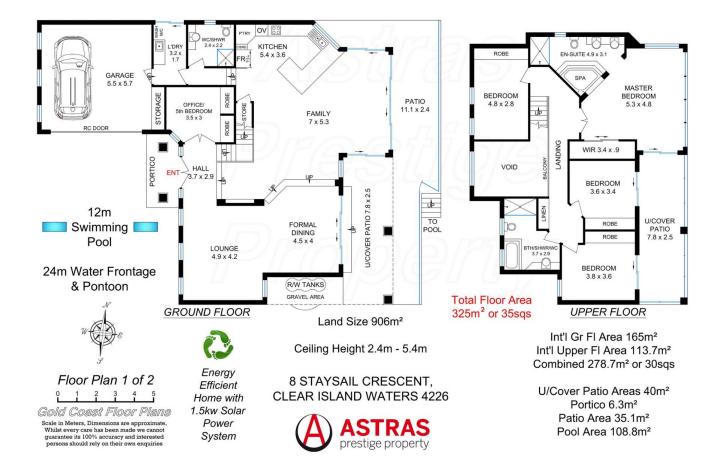

## 8 Staysail Crescent Clear Island Waters QLD

East on wide water. Has views of Broadbeach and Surfers Paradise with night-lights in the distance, location is so central to everywhere. Beaches only 10 minutes away.

The Moorings which is exclusive residential premier properties. Well sought after with local, interstate and overseas buyers flocking to have a central homes close to Bond University, Robina Town centre, Suncorp Stadium, Beautiful Parklands, Elite schools, 45 minute drive to Brisbane CBD, 30 minutes to Coolangatta Airport and easy Motorway access.

This Grand two storey home has been well maintained and immaculately portrayed with the owners wanting to downsize but have loved every minute in this home. A profusion of natural light throughout the home and wonderful breezes throughout.

## 4 🕒 3 🔓 2 🖨

**Price** : \$ 1,420,000 **Land Size** : 906 sqm

View: https://www.astras.com.au/sale/qld/gold-coa

st/clear-island-waters/residential/house/628

4227