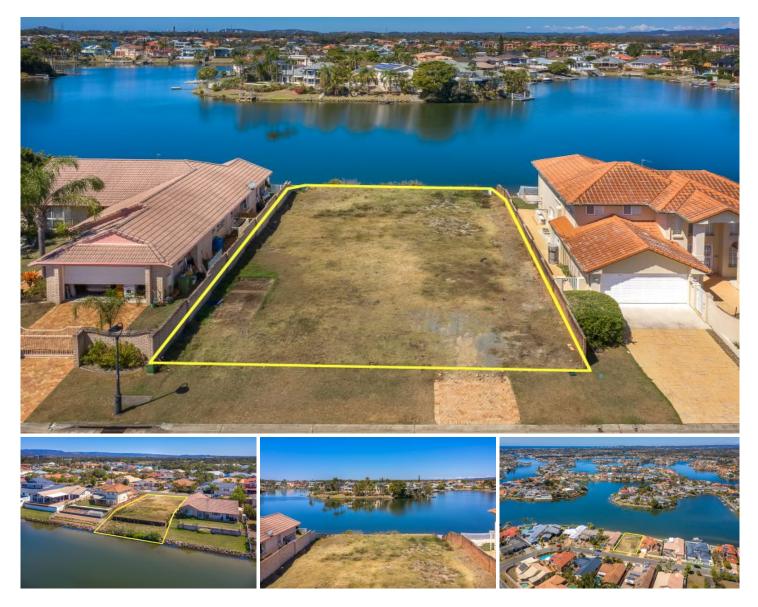

## 14 Santabelle Crescent Clear Island Waters QLD

A rare building opportunity now exists in the Premier Clear Island Waters suburb where the waterways are longer and wider than anywhere else.

Stunning water views from this rectangular 846m2 shaped allotment with 20.1 metres to water and 20.1 metres to the street and 42 metres in length on both sides. This allows the freedom to design and build your dream home in this prized location.

Reap the rewards from one of the last streets in Clear Island Waters to undergo a renovation transformation. Your value will be underpinned by the extensive renovations undertaken by your neighbours.

The Owner's situation has changed and busy work commitments means no time to build their dream home.