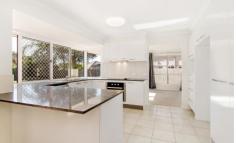

## Features Include:

- \* Brand new kitchen with granite benchtops, stainless steel appliances and includes a dishwasher
- \* Spacious Open Plan Family room overlooking the back yard
- \* Air Conditioned Separate formal Lounge providing family separation when you need it
- \* Double Master Bedroom with Air Conditioning and Ensuite
- \* All other bedrooms have built in robes
- \* Good sized Family bathroom
- \* New carpet and paint
- \* Ceiling Fans being installed in all Bedrooms