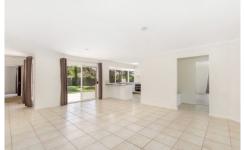

## Features Include:

- \* Brand new kitchen with granite benchtops, stainless steel appliances and includes a dishwasher
- \* Spacious Open Plan Family room overlooking the back yard
- \* Air Conditioned Separate formal Lounge providing family separation when you need it
- \* Double Master Bedroom with Air Conditioning and Ensuite
- \* All other bedrooms have built in robes
- \* Good sized Family bathroom
- \* New carpet and paint
- \* Ceiling Fans being installed in all Bedrooms