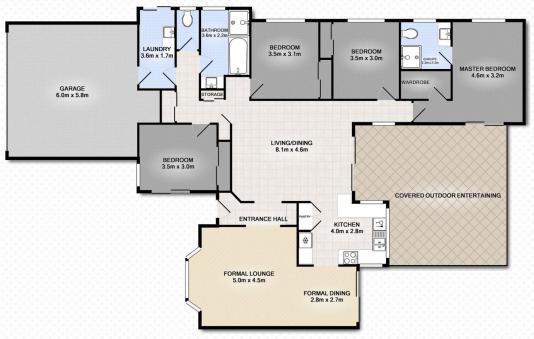

Total Area Approx 250m² or 27 Squares (including covered outdoor area)

## FLOOR PLAN

Whist every attempt has been made to ensure the accuracy of the floor plan contained here, measurements of door, who consumed and any other items are approximate and no responsibility is taken for error, omission or mis-statement. This is on its for illustration numerous on the and should not be used as such that our prompt high or efficiency and the device.