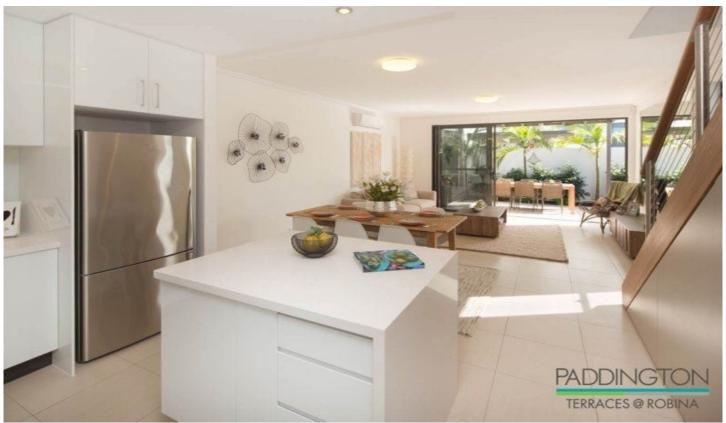

## 65 The Garden Way Robina QLD

This city-style terrace home if perfect for sophisticated contemporary living in a central location. Paddington Terraces @ Robina features striking architectural design with three bedrooms and media/study complete with:

- Stone bench kitchen/bathrooms
- Stacking doors with crimsafe screens
- Landscaped garden
- Air-conditioning in living and master bedroom
- Mezzanine study area
- Private courtyard
- Quality appliances, fittings and finishes
- Single lock up garage, plus parking for one car in the driveway
- Small pet considered on application
- Water charges apply