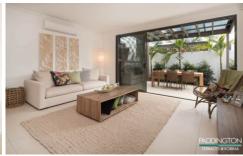

## 65 The Garden Way Robina QLD

This city-style terrace home if perfect for sophisticated contemporary living in a central location. Paddington Terraces @ Robina features striking architectural design with three bedrooms and media/study complete with:

- Stone bench kitchen/bathrooms
- Stacking doors with crimsafe screens
- Landscaped garden
- Air-conditioning in living and master bedroom
- Mezzanine study area
- Private courtyard
- Quality appliances, fittings and finishes
- Single lock up garage, plus parking for one car in the driveway
- Small pet considered on application
- Water charges apply