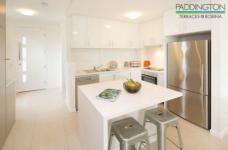

## 65 The Garden Way Robina QLD

This city-style terrace home if perfect for sophisticated contemporary living in a central location. Paddington Terraces @ Robina features striking architectural design with three bedrooms and media/study complete with:

- Stone bench kitchen/bathrooms
- Stacking doors with crimsafe screens
- Landscaped garden
- Air-conditioning in living and master bedroom
- Mezzanine study area
- Private courtyard
- Quality appliances, fittings and finishes
- Single lock up garage, plus parking for one car in the driveway
- Small pet considered on application
- Water charges apply