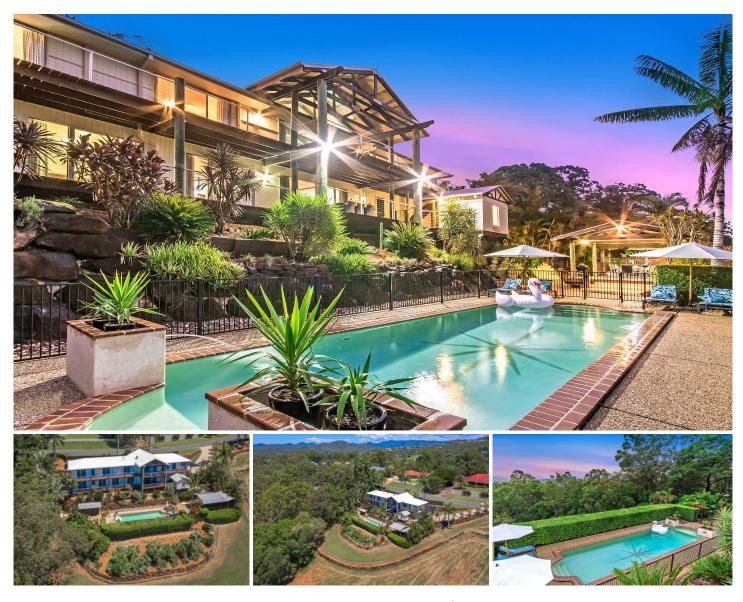

## 17 Earle Court Tallai QLD

Nestled in the Gold Coast hinterland and in one of Tallai's most exclusive streets, is this immaculately presented, 4 bedroom 3 bathroom, architecturally designed steel framed home.

60 squares of open plan living, it is in a class of its' own! You can live, relax and entertain in total privacy with only the songs of native birds to disturb your contemplation.

The elevation and north-easterly aspect provide 180 degree panoramic views of the Gold Coasts city skyline, from Surfers Paradise to Burleigh Heads. Breathtakingly beautiful by day and picture perfect by night.

This executive family residence, on 4430 sqm of lush manicured grounds in the gorgeous Tallai Hills, boasts an array of special features: