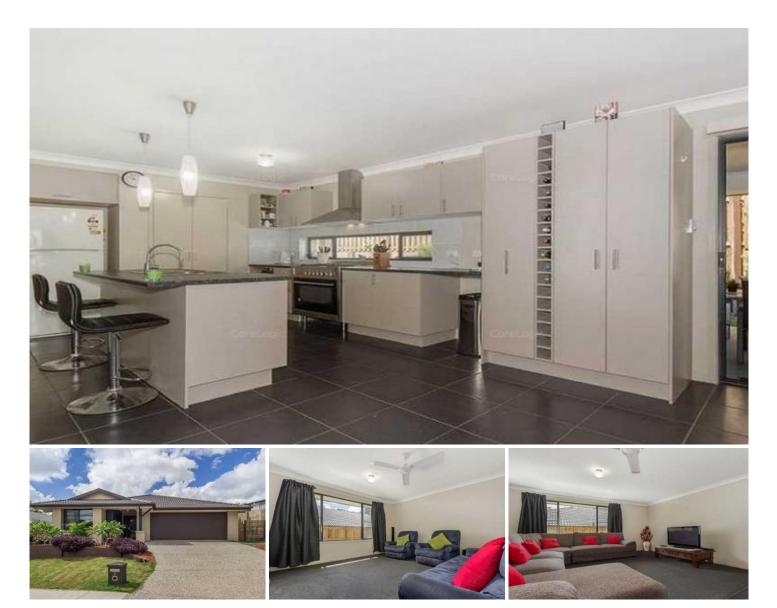

## 2 Panorama Drive Reedy Creek QLD

This Fantastic 4 Bedroom Family Home is only minutes from Quality Schools including Kings Christian College, Hillcrest and Somerset College

Features Include:

Large Open Plan Air Conditioned Living & Dining Areas which open onto an Undercover Alfresco

Modern Kitchen with Stainless Steel Appliances and a Dishwasher

Separate Family Room with Ceiling Fan

Spacious Master Bedroom with Air Conditioning, Ceiling Fan, Walk In Robe and Ensuite Modern Ensuite

Family Bathroom with Luxurious Bath to relax away the stresses of your day