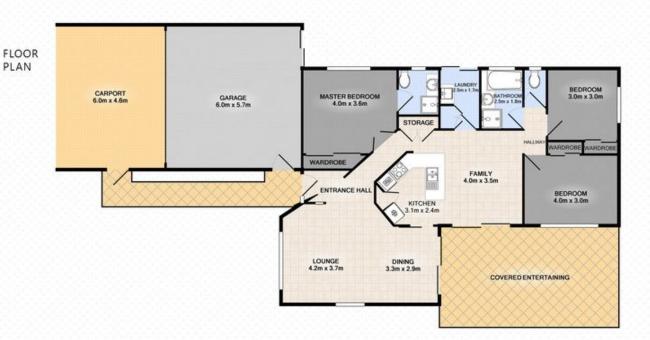

## 13 Wattlepark Lane Robina QLD

## SOUGHT AFTER LOCATION

This single level family home is positioned in easy walking distance to RQs shopping centre.

The three double bedrooms are all fitted with ceiling fans, built in robes and curtains. The large master bedroom has an updated ensuite and mirror robes.

The property is only minutes away to the Robina Town Centre, Q Super Centre, C Bus Stadium, Robina Hospital, Station and Broadbeach with its beaches, restaurants and shops 10 minutes away.

Situated on a low maintenance block with a side access for a boat or caravan. This home ticks all the boxes!! ? 3 Double bedrooms, 2 bathrooms

3 🚑 2 🚔 2 😭

**Price** : \$ 670,000 **Land Size** : 458 sqm

View: https://www.astras.com.au/sale/qld/gold-coa

st/robina/residential/house/6284313

John Whiteway 07 5593 2038

Land 458m² | 3 Bedrooms | 2 Bathrooms | 2 Car Garage | 2 Car Carport

Internal Area Approx 150m² | External Covered Area Approx 65m² | Total Area Approx 215m²

John Whiteway | 0439 755 383

## REAL ESTATE FLOOR PLANS | houseguru.com.au

Whilst every attempt has been made to ensure the accuracy of the floor plan contained here, measurements of doors, windows, rooms and any other forms are opproximate and no responsibility is taken for error, omission or mis-statement. This stem is for illustrative purposes only and should only be used as such by any prospective purphaser. The seneces systems and appliances shown have not been tested and no guarantee as to their operability or efficiency can be given flower and the form of the contractive of the contracti