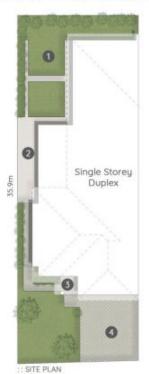

## LEGEND

Fenced Yard | 2. Outdoor Terrace
Fitry Porch | 4. Two Car Driveway Parking

Marg Olliver 0421 564 246

1/32 Heights Drive ROBINA

4 Bed

Ć⊡ 2 Bath

2 Car + 2 Off-Street

Internal 204m<sup>2</sup> Patio & Porch 28m<sup>2</sup> Total 232m<sup>2</sup> or 25 Squares