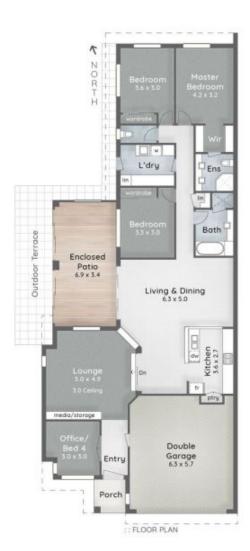

## BIG SINGLE LEVEL HOME, ROOM FOR A POOL

This beautiful 4 bedroom or 3+study duplex has a great open floorplan, making it an enjoyable home to live in. With a modern kitchen, high ceilings and separate formal and informal living areas.

With a large enclosed sunroom for your comfort with stacking sliding doors opening onto the gorgeous fully fenced and private garden, perfect for children and pets to play.

Located just 10 minutes on foot to Robina Town Centre and just a short drive to both Public and Private Hospitals, Robina train station as well as schools. Close and nearby to Easy-T shopping centre as well as Cafes, resturants and Bunnings.

## LEGEND

Fenced Yard | 2. Outdoor Terrace
Fitry Porch | 4. Two Car Driveway Parking

Marg Olliver 0421 564 246

1/32 Heights Drive ROBINA

4 Bed

Ć⊡ 2 Bath

2 Car + 2 Off-Street

Internal 204m<sup>2</sup> Patio & Porch 28m<sup>2</sup> Total 232m<sup>2</sup> or 25 Squares