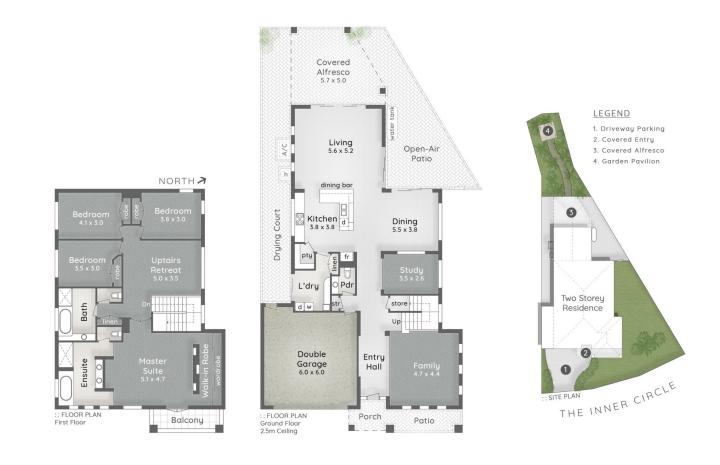

## 23/145 Palm Meadows Drive Carrara QLD

This stunning architect designed Metricon home presents as new. This well designed four bedrooms plus study home has two separate living areas downstairs and another living area upstairs.

Outdoor entertaining is a delight with the private paved undercover area looking through the palms to the Bali Hut.

The estate of only 26 residents is the newest in Palm Meadows and is close to both private and public schools, and only 10 minutes to both Robina Town Centre, Broadbeach with the Star Casino and Pacific Fair Shopping Centre.