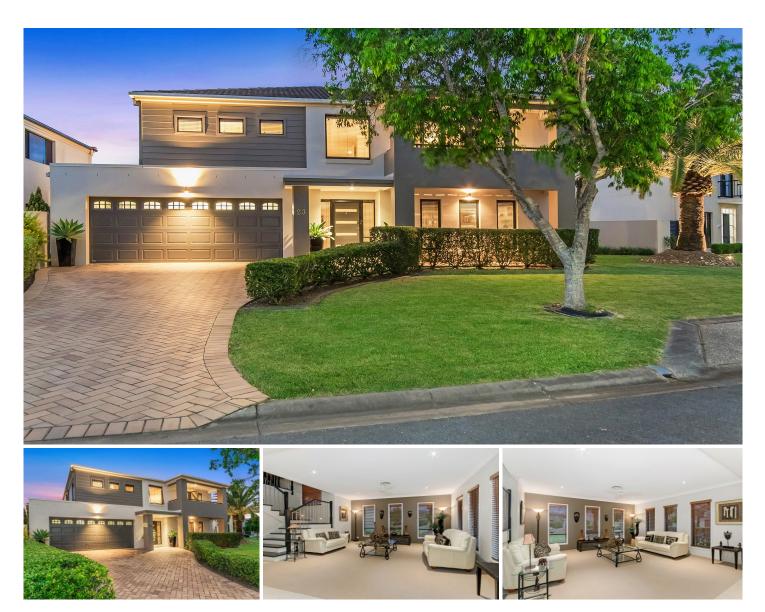

## 23/145 Palm Meadows Drive Carrara QLD

This stunning architect designed Metricon home presents as new. This well designed four bedrooms plus study home has two separate living areas downstairs and another living area upstairs.

Outdoor entertaining is a delight with the private paved undercover area looking through the palms to the Bali Hut.

The estate of only 26 residents is the newest in Palm Meadows and is close to both private and public schools, and only 10 minutes to both Robina Town Centre, Broadbeach with the Star Casino and Pacific Fair Shopping Centre.

A property not to be missed!