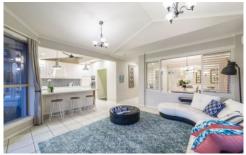

Three bathrooms, spacious formal and informal areas, large kitchen with views to pool and water beyond, grand staircase, tiled entry foyer, front fence electric gate, ample off street parking.

Freshly repainted and re-carpeted throughout, with new tap-ware, glass pool fence, commercial grade wood effect flooring and front doors installed, there's also a family bathroom with separate toilet, air-conditioning units, built-in-robes and ceiling fans to bedrooms 2, 3 and 4. Gated and secure, you can also park 2 cars, low maintenance front and back yards. Truly an enviable