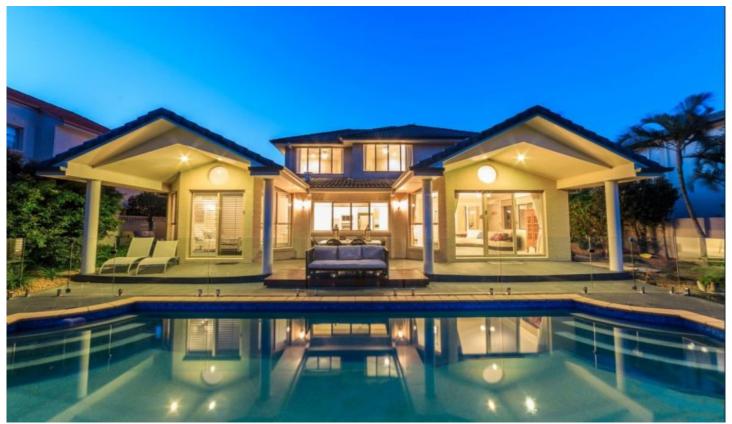

## 35 Bollard Circuit Clear Island Waters QLD

Fantastic value waterfront, 5 large bedrooms plus study on wide water in the prestigious Clear Island Waters. Suitable for extended family with accommodation for parents and grandparents.

Three bathrooms, spacious formal and informal areas, large kitchen with views to pool and water beyond, grand staircase, tiled entry foyer, front fence electric gate, ample off street parking.

Freshly repainted and re-carpeted throughout, with new tap-ware, glass pool fence, commercial grade wood effect flooring and front doors installed, there's also a family bathroom with separate toilet, air-conditioning units, built-in-robes and ceiling fans to bedrooms 2, 3 and 4. Gated and secure, you can also park 2 cars, low maintenance front and back yards. Truly an enviable