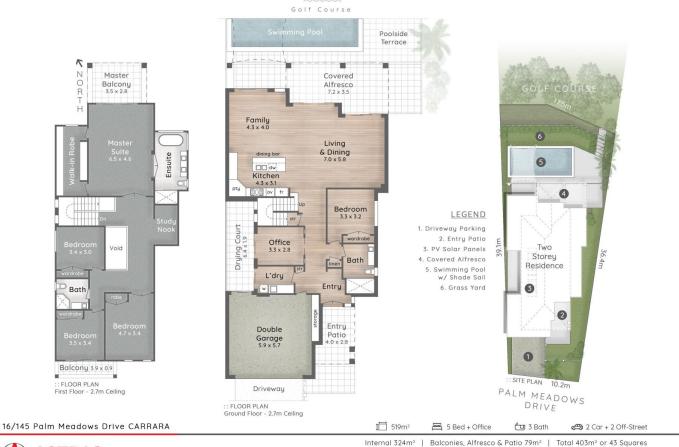

## Features at a glace:

- 5 bedrooms plus a study and an extra study nook

- Prime north aspect directly overlooking Palm Meadows Golf Course

- Generous open plan layout with very high ceilings and ample storage

- Luxurious master suite with massive walk in robe, ensuite and balcony

| 5 🍋 | 3 🚔 | 2 🛱 |
|-----|-----|-----|
|-----|-----|-----|

| Price         | :\$1  |
|---------------|-------|
| Building Size | : 40  |
| Land Size     | : 51  |
| View          | : htt |

- :\$1,250,000
- e: 403 sqm
- : 519 sqm
  - https://www.astras.com.au/sale/qld/goldcoast/carrara/residential/house/6373538

Christine Demchenko 07 5593 2038

Christine Demchenko 0414 798 759

No permission is given to use or after this Roor Plan without the consent of Pure Design Concepts. The overall presentation style, loyout, imagery, fonts, background, colours and terminology has been originally created by PDC and is subject to strict copyright. No ownersthip is taken for brains, provide the strict original to an every a field/aduated back and the even information. The data more or pure design concepts, concurs