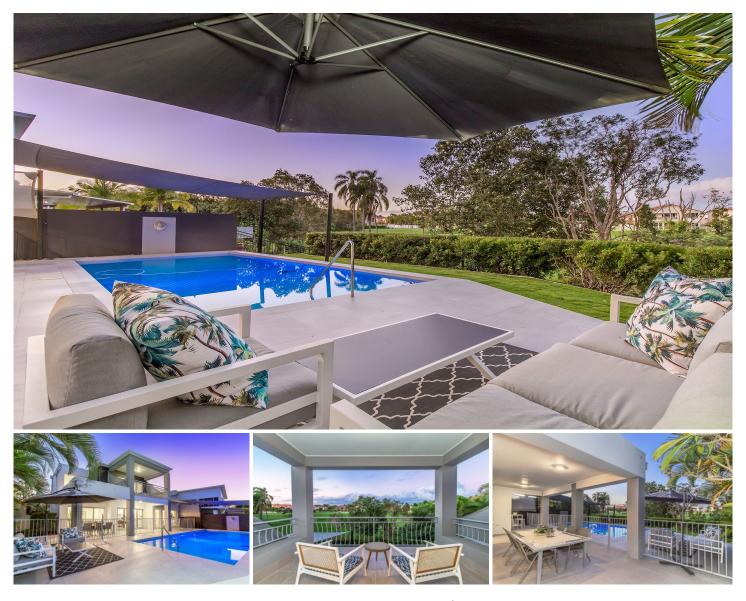

## 16/145 Palm Meadows Drive Carrara QLD

If you're looking for something really special - stop right here.

This architecturally designed home is one of only 26 in the prestigious 'Inner Circle' Estate. Overlooking the 17th fairway, with an exceptional floorplan, this home boasts an abundance of natural light and offers a lifestyle of low-maintenance living.

## Features at a glace:

- 5 bedrooms plus a study and an extra study nook

- Prime north aspect directly overlooking Palm Meadows Golf Course

- Generous open plan layout with very high ceilings and ample storage

- Luxurious master suite with massive walk in robe, ensuite and balcony

| 5 🍋 | 3 🚔 | 2 🛱 |
|-----|-----|-----|
|-----|-----|-----|

| Price         | :\$1  |
|---------------|-------|
| Building Size | : 40  |
| Land Size     | : 51  |
| View          | : htt |