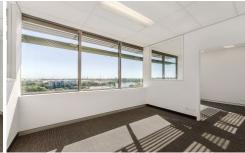

## 203/232 Robina Town Centre Drive Robina QLD

Suite number 203 is 128m2 and has impressive views from its elevated position. A high standard of presentation with modern amenities and a highly successful Cafe on the ground floor open 7.00am to 2.00pm.

## Features include:

- \* 128m2 of partially fitted out office space
- \* Good views
- \* Suitable for professional offices
- \* Fit out includes 4 offices, meeting room, kitchen area and central admin area
- \* 4 car spaces plus visitor parking
- \* Bonus incentives offered for a tenant with the right terms