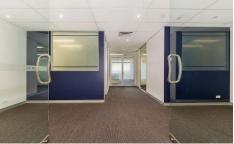

## Features include:

- \* 128m2 of partially fitted out office space
- \* Good views
- \* Suitable for professional offices
- \* Fit out includes 4 offices, meeting room, kitchen area and central admin area
- \* 4 car spaces plus visitor parking
- \* Bonus incentives offered for a tenant with the right terms