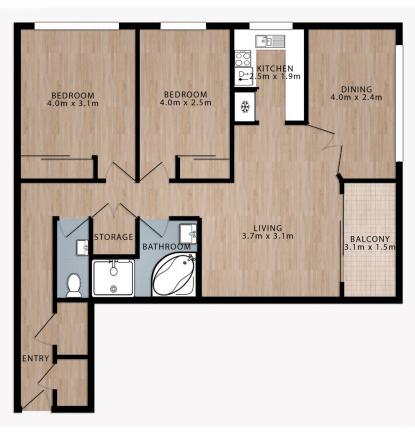

Norman Tang 07 5593 2038

11/25 Peninsular Drive SURFERS PARADISE

TOTAL FLOOR AREA 85m<sup>2</sup> or 9 Squares

Norman Tang | 0413 188 981

Whilst every attempt has been made to ensure the accuracy of the floor plan contained here, measurements of doors, windows, rooms and any other items are approximate and no responsibility is taken for error, omission or mis-statement. This plan is for illustrative purposes only and should only be used as such by any prospective purchaser. The services systems and appliances shown have not been tested and no guarantee as to their operability or efficiency can be given.