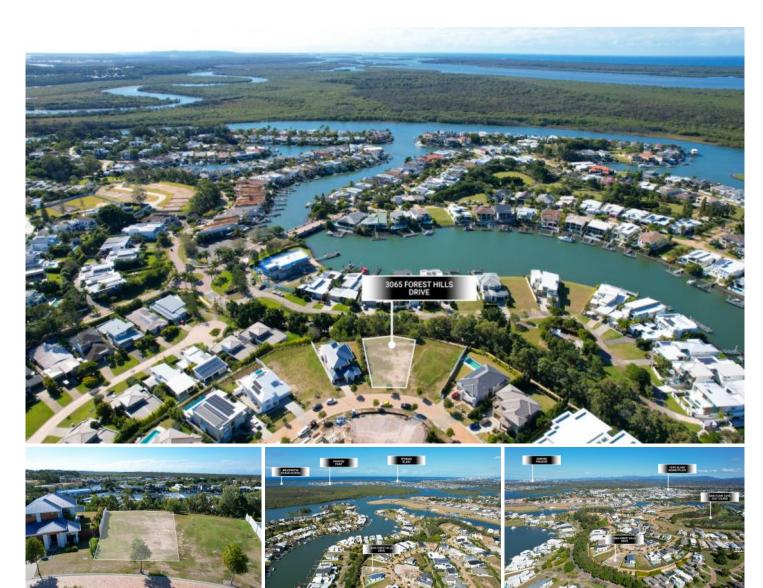

## 3065 Forest Hills Drive Sanctuary Cove QLD

Thinking of building your dream home, especially on a North-facing elevated allotment in Sanctuary Cove? You will not want to miss out on this opportunity.

This is a lovely block located in one of the highest points in Sanctuary Cove with stunning hilltop views of the Australia's finest fully-integrated residential resort with views overlooking the canals towards Coomera Island and South Stradbroke Island.

## Features include:

- Land Size approx. 906m2
- North facing backyard
- Elevated views overlooking canals
- 15mins from the Broadwater.

**Price** : \$ 1,420,000 **Land Size** : 906 sqm

View: https://www.astras.com.au/sale/qld/gold-coa st/sanctuary-cove/residential/land/6502568