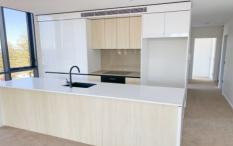

## Features include:

- Beautiful north facing apartment with balcony, complete with floor to ceiling double glazed windows in the master bedroom and second bedroom
- Master bedroom complete with large walk-in wardrobe and en-suite with stunning double marble top vanity
- Large kitchen bench complete with stunning ocean views, luxurious island marble bench top, European Franke