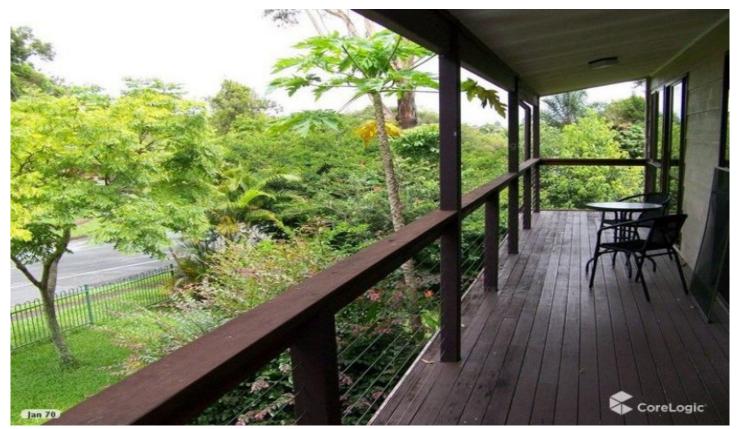

## Features include;

- Split Level 4 bedroom, 3 bathroom home with balcony off master and second bedroom.
- Enormous room on ground floor, perfect as a rumpus room, teenage retreat or home office.
- Downstairs open plan living area and ceiling fans throughout.
- Side access with parking for Jetskis, caravan or boat.
- Low maintenance backyard with undercover entertaining area.
- Rendered exterior with solid timber deck upstairs.