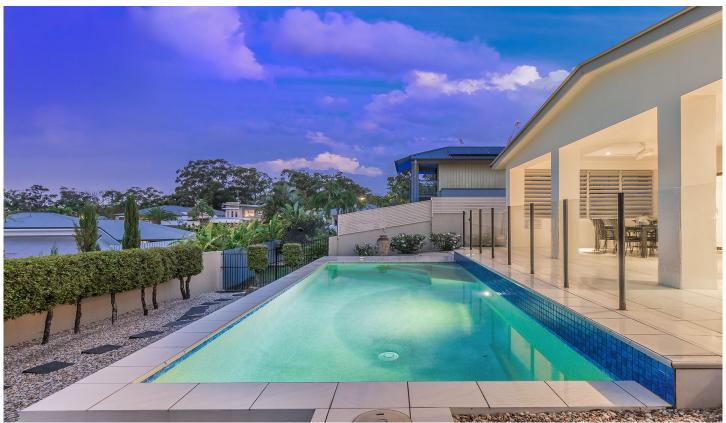

## 39 Great Southern Drive Robina QLD

Prestigious Family Entertainer In 'The Gallery'

Perfectly located at the end of a quiet cul de sac in one of Robina's finest streets lies this contemporary double-story entertainers' home. The elevated northerly outlook captures light, breezes, and stunning views of the Gold Coast skyline. Featuring 4 stunning bedrooms, 2 bathrooms, a separate powder room, a double lock-up garage, and off-street parking.

### Features at a glance:

- ? Prestige 'The Gallery' address
- ? Elevated views to Broadbeach and Surfers Paradise
- ? High ceilings, two separate living areas
- ? Private master suite with large ensuite and walk-in-robe
- ? Large outdoor entertaining area overlooking the pool
- ? Gourmet kitchen with large stone benchtops and gas