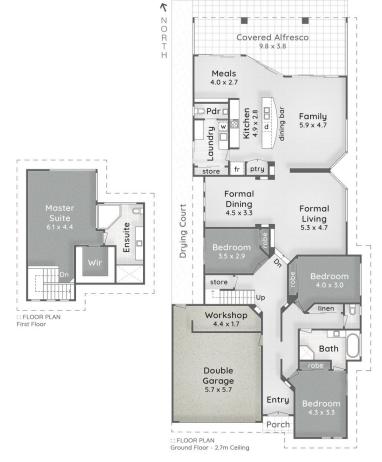

## 39 Great Southern Drive Robina QLD

Prestigious Family Entertainer In 'The Gallery'

Perfectly located at the end of a quiet cul de sac in one of Robina's finest streets lies this contemporary double-story entertainers' home. The elevated northerly outlook captures light, breezes, and stunning views of the Gold Coast skyline. Featuring 4 stunning bedrooms, 2 bathrooms, a separate powder room, a double lock-up garage, and off-street parking.

### Features at a glance:

- ? Prestige 'The Gallery' address
- ? Elevated views to Broadbeach and Surfers Paradise
- ? High ceilings, two separate living areas
- ? Private master suite with large ensuite and walk-in-robe
- ? Large outdoor entertaining area overlooking the pool
- ? Gourmet kitchen with large stone benchtops and gas

#### 39 Great Southern Drive ROBINA

☐ 713m²

4 Bed

2 Bath + Powder

2 Car + Off-Street

Internal 296m² Alfresco & Porch 34m² Total 330m²