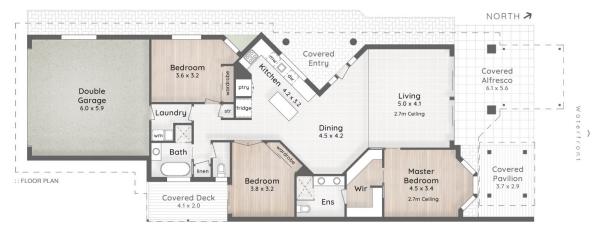

You'll love the convenience of this single-story home with the all-new high-quality kitchen including induction cooktop, white oven and dishwasher, two new bathrooms, wainscoting throughout living areas and master bedroom, grey marble 600x1200 tiles in living areas, white timber shutters, additional covered courtyard off the second bedroom. Large secure garden, perfect for children and pets to play.

Internal 172m<sup>2</sup> | Covered External Areas 59m<sup>2</sup> Total 231m²

This is not a legal document therefore all measurements and information provided is subject to survey. No permission is given to use or after this Floor Plan without the consent of Plane Design Concepts. The overall presentation style, bryout imagery, fonts, background, colours and terminology has been originated providing the consent of Plane Design Concepts in the overall presentation in the plane of the plane. Find our more at puredesignore-placemature provided by POC and its subject to strict copyright. No convensity is taken or building delegal, Find our more at puredesignore-placemature provided by POC and its subject to strict copyright. No convensity is taken or building delegal, Find our more at puredesignore-placemature provided by POC and its subject to strict copyright. No convensity is taken or building delegal, Find our more at puredesignore-placemature.