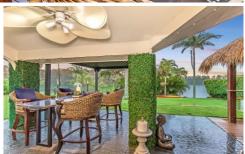

## 17/24 Ron Penhaligon Way Robina QLD

This newly renovated Hamptons-inspired home offers high quality fittings and bright spaces throughout. Boasting north-easterly water views from the undercover alfresco area, entertaining family and friends has never been such a pleasure.

You'll love the convenience of this single-story home with the all-new high-quality kitchen including induction cooktop, white oven and dishwasher, two new bathrooms, wainscoting throughout living areas and master bedroom, grey marble 600x1200 tiles in living areas, white timber shutters, additional covered courtyard off the second bedroom. Large secure garden, perfect for children and pets to play.