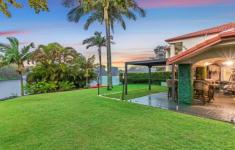

## 17/24 Ron Penhaligon Way Robina QLD

This newly renovated Hamptons-inspired home offers high quality fittings and bright spaces throughout. Boasting north-easterly water views from the undercover alfresco area, entertaining family and friends has never been such a pleasure.

This secure estate boasts 2 waterfront tennis courts, a large swimming pool, spa and sauna set within the

3 📭 2 🔓 2 😭

**Price:**\$1,160,000

View: https://www.astras.com.au/sale/qld/gold-coast/ro

bina/residential/townhouse/6755031