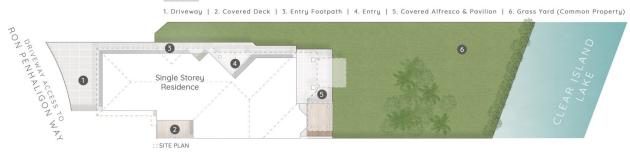

## LEGEND

1. Driveway | 2. Covered Deck | 3. Entry Footpath | 4. Entry | 5. Covered Alfresco & Pavillion | 6. Grass Yard (Common Property)

EMERALD LAGOON

17/24 Ron Penhaligon Way MERMAID WATERS

2 Bath

a 2 Car