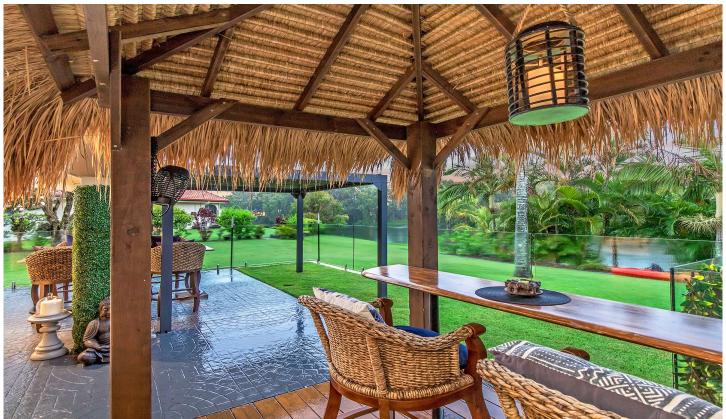

## 17/24 Ron Penhaligon Way Robina QLD

This newly renovated Hamptons-inspired home offers high quality fittings and bright spaces throughout. Boasting north-easterly water views from the undercover alfresco area, entertaining family and friends has never been such a pleasure.

You'll love the convenience of this single-story home with the all-new high-quality kitchen including induction cooktop, white oven and dishwasher, two new bathrooms, wainscoting throughout living areas and master bedroom, grey marble 600x1200 tiles in living areas, white timber shutters, additional covered courtyard off the second bedroom. Large secure garden, perfect for children and pets to play.