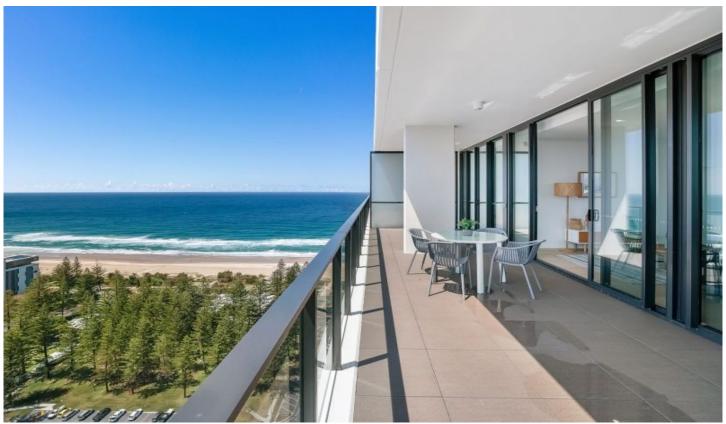

## 112/18 Chelsea Avenue Broadbeach QLD

When only the BEST will do!

This 3 bedroom penthouse apartment in the new Opus building is positioned in such a way that you will never be built out. Offering an impressive array of 180 degree vistas, including the night lights of Surfers Paradise, glorious ocean views stretching the length of the coastline from Surfers Paradise to Coolangatta as well as expansive hinterland views.

Two huge separate balconies offer the outdoor entertaining space you would normally find in a luxury home. Extended family gatherings enjoying the fabulous views are amplified by being located on the 27th floor.

Inside the apartment, you'll find pristine interiors with a stylish contemporary layout, two separate living areas and

3 📮 2 🔓 2 😭

**Price** : \$ 2,899,900 **Land Size** : 230 sgm

View : https://www.astras.com.au/sale/qld/gold-coa st/broadbeach/residential/unit/6780642