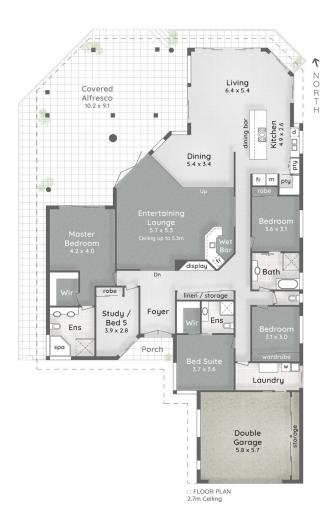

## LEGEND

1. Driveway Parking | 2. Entry Porch

3. Fenced Yard | 4. Covered Alfresco 5. Swimming Pool | 6. Waterfront Deck

SIMEON DRIVE

Oresti Astras 0412 725 047

2 San Simeon Drive CLEAR ISLAND WATERS

□ I 819m²

5 Bed

3 Bath

2 Car + Off-Street

Internal 309m²

Porch & Alfresco 88m<sup>2</sup>

Total 397m²

Waterfront Deck 39m²

This is not a legal document therefore a comeasurements and information provided is subject to survey. No permission is given to use or aller this Floor Plan without the consent of Pure Design Concepts. The overall presentation style, layout imageny fonts, background, colours and terminology has been originally created by PICC and a subject to strict copyright. No ownership is taken of building design. Find out more a pure design. Find out more a pure design.com.cepts.com.au.